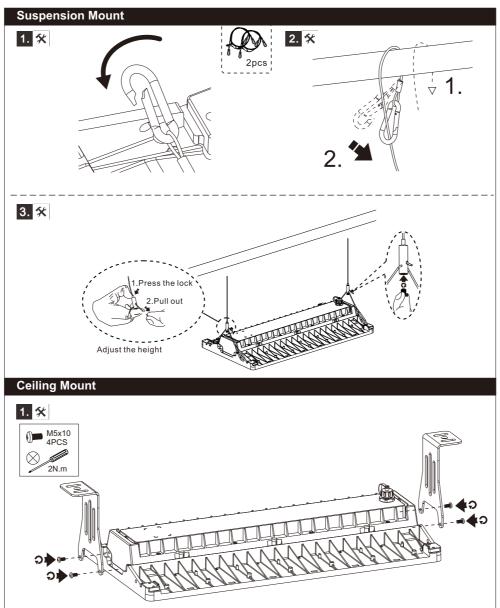

- 1. The product is designed for factories, workshops, warehouses, exhibition halls, supermarkets, indoor stadiums and similar applications. For other special applications, please consult your salesperson to confirm firstly.
- 2. The product is designed for indoor or outdoor.
- 3.Too much dust or oil accumulation on PC lens will stop the lighting emit and heat dissipation, it will change lighting distribution, and cause high heat inside to affect LED chips performance. For such environments, we suggest you to clean the luminaire regularly to ensure longer lifespan. Or you need to use product with glass cover and better heat performance instead.
- 4. The suggested mounting height of the luminaire is 3-5 m.
- 5. If you want add sensor on the luminaire, please mount samples in your project before mounting batch volume directly. please contact your salesperson for detailed suggestion for certain project.