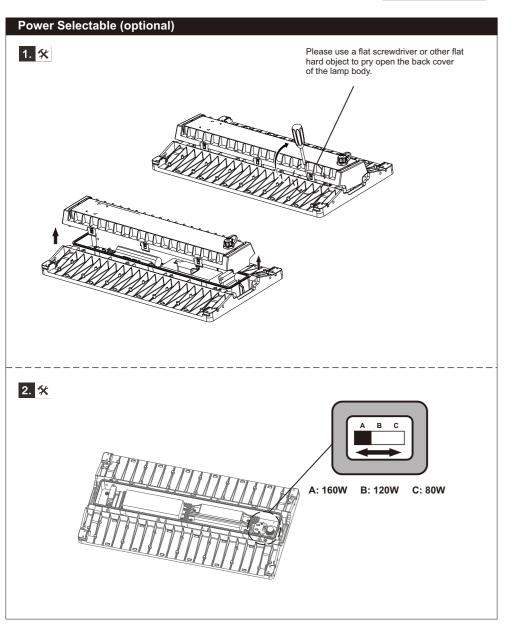

- 1. The product is designed for factories, workshops, warehouses, exhibition halls, supermarkets, indoor stadiums and similar applications. For other special applications, please consult your salesperson to confirm firstly.
- 2. The product is designed for indoor or outdoor.
- 3.Too much dust or oil accumulation on PC lens will stop the lighting emit and heat dissipation, it will change lighting distribution, and cause high heat inside to affect LED chips performance. For such environments, we suggest you to clean the luminaire regularly to ensure longer lifespan. Or you need to use product with glass cover and better heat performance instead.
- 4. The suggested mounting height of the luminaire is 3-5 m.
- 5. If you want add sensor on the luminaire, please mount samples in your project before mounting batch volume directly. please contact your salesperson for detailed suggestion for certain project.