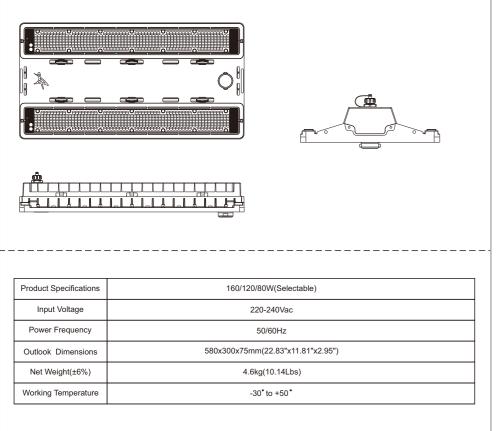

## **Installation Instructions**

Instrucciones de instalación, Instructions d'installation, Installationsanleitung, إرشادات التركيب, Installatie-instructies, Instruções de instalação, Installatie-instructies,

設置手順説明, Οδηγίες εγκατάστασης





2. 🛠

Ansell Electrical Products Unit 6B, Stonecross Industrial

Yew Tree Way,



Recommended Screw Size: M8

## Product Code:[AOCU/1]



**Product:** 





Translations QR Link













Sensor Mount (optional) 1. 🛠 2. 🛠 AZH/PIR/IP65/1 Zhaga IP65 PIR Sensor AZH/MWS/IP65/1 Zhaga IP65 MWS Sensor AZH/OCTO/IP65/1 Zhaga IP65 OCTO Sensor AZH/RP/1 Remote Sensor Programmer

Ansell Electrical Products Ansell (Sales & Distribution) Unit 2, M2 Business Park, Ansell (Sales & Distribution) Republic of Ireland Limited Unit G1, Block G.

www.ansell-lighting.com Unit 6B, Stonecross Industrial Park, Yew Tree Way, Calmount Park, Calmount Avenue Dublin 12, D12 TH56

Ansell Electrical Products Unit 6B, Stonecross Industrial Park, Yew Tree Way,

Ansell (Sales & Distribution) Unit 2, M2 Business Park, Duncrue Street. BT3 9AO

Ansell (Sales & Distribution) Republic of Ireland Limited www.ansell-lighting.com Unit G1, Block G, Calmount Park, Calmount Avenue

BT3 9AO 

Unit G1, Block G,

Anse