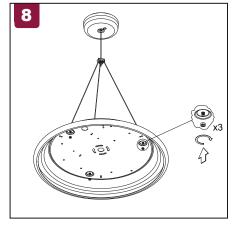

|

Ansell Electrical Products Unit 6B, Stonecross Industrial Park, Yew Tree Way, Warrington, WA3 3JD Ansell (Sales & Distribution) Unit 2, M2 Business Park, Duncrue Street, Belfast, BT3 9AQ Ansell (Sales & Distribution) Republic of Ireland Limited Unit G1, Block G, Calmount Park, Calmount Avenue Dublin 12, D12 TH56



(1) Warrington Tel: +44 (0)1942 433333 (1) Belfast Tel: +44 (0)2890 773750

() Spain Tel: 00 34 938 005642

إرشادات التركيب ، Instrucciones de instalación, Instructions d'installation, Installationsanleitung,

Installatie-instructies, Instruções de instalação, Installatie-instructies,

RoHS

compliant

設置手順説明, Οδηγίες εγκατάστασης

Product Code: [ ABSK/3 ]

X





















() Spain Tel: 00 34 938 005642

Ansell Electrical Products // Unit 6B, Stonecross Industrial ( Park, [ Yew Tree Way, [ Warrington, [ WA3 3JD () Warrington Tel: +44 (0)1942 433333

Ansell (Sales & Distribution) Unit 2, M2 Business Park, Duncrue Street, Belfast, BT3 9AQ

() Belfast Tel: +44 (0)2890 773750

Ansell (Sales & Distribution) Republic of Ireland Limited Unit G1, Block G, Calmount Park, Calmount Avenue Dublin 12, D12 TH56

() International Tel: +44 (0)1942 433343



Issue Number: [1]

إرشادات التركيب , Instrucciones de instalación, Instructions d'installation, Installationsanleitung

Installatie-instructies, Instruções de instalação, Installatie-instructies,

設置手順説明, Οδηγίες εγκατάστασης





Ansell Electrical Products Ansell (Sales & Distribution) Ansell (Sales & Distribution)