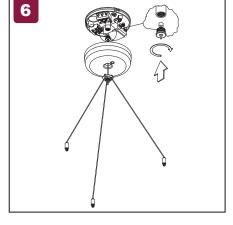

|

Ansell Electrical Products Unit 6B, Stonecross Industrial Park, Yew Tree Way, Warrington, WA3 3JD Ansell (Sales & Distribution) Unit 2, M2 Business Park, Duncrue Street, Belfast, BT3 9AQ Ansell (Sales & Distribution) Republic of Ireland Limited Unit G1, Block G, Calmount Park, Calmount Avenue Dublin 12, D12 TH56



(1) Warrington Tel: +44 (0)1942 433333 (1) Belfast Tel: +44 (0)2890 773750

() Spain Tel: 00 34 938 005642

إرشادات التركيب ، Instrucciones de instalación, Instructions d'installation, Installationsanleitung,

Installatie-instructies, Instruções de instalação, Installatie-instructies,

RoHS

compliant

設置手順説明, Οδηγίες εγκατάστασης

Product Code: [ ABSK/3 ]

X





















() Spain Tel: 00 34 938 005642

Ansell Electrical Products // Unit 6B, Stonecross Industrial ( Park, [ Yew Tree Way, [ Warrington, [ WA3 3JD () Warrington Tel: +44 (0)1942 433333

Ansell (Sales & Distribution) Unit 2, M2 Business Park, Duncrue Street, Belfast, BT3 9AQ

() Belfast Tel: +44 (0)2890 773750

Ansell (Sales & Distribution) Republic of Ireland Limited Unit G1, Block G, Calmount Park, Calmount Avenue Dublin 12, D12 TH56

() International Tel: +44 (0)1942 433343



Issue Number: [1]

إرشادات التركيب , Instrucciones de instalación, Instructions d'installation, Installationsanleitung

Installatie-instructies, Instruções de instalação, Installatie-instructies,

設置手順説明, Οδηγίες εγκατάστασης





Ansell Electrical Products Ansell (Sales & Distribution) Ansell (Sales & Distributi