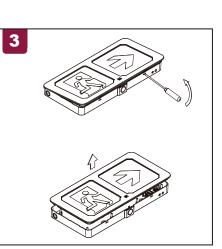

### Please note, it is the responsibility of the installer to apply Anti-Pick mastic to secure the luminaire

| Ansell Electrical Products<br>Unit 6B, Stonecross Industrial<br>Park,<br>Yew Tree Way, | Ansell (Sales & Distribution)<br>Unit 2, M2 Business Park,<br>Duncrue Street,<br>Belfast. | Unit<br>Ca <b>l</b> n | ell (Sales & Distribution) Republic of Ireland<br>G1, Block G,<br>nount Park, Calmount Avenue<br>lin 12. | d Limited | A www.anselluk.com    |
|----------------------------------------------------------------------------------------|-------------------------------------------------------------------------------------------|-----------------------|----------------------------------------------------------------------------------------------------------|-----------|-----------------------|
| Warrington,                                                                            | BT3 9AQ                                                                                   | D12                   | TH56                                                                                                     |           |                       |
| WA3 3JD<br>Warrington Tel: +44 (0)1942 4333                                            | 33 (S) Belfast Tel: +44 (0)2890 773                                                       | 3750                  | 🕲 International Tel: +44 (0)1942 433343                                                                  | 🔇 Spain T | Tel: 00 34 938 005642 |