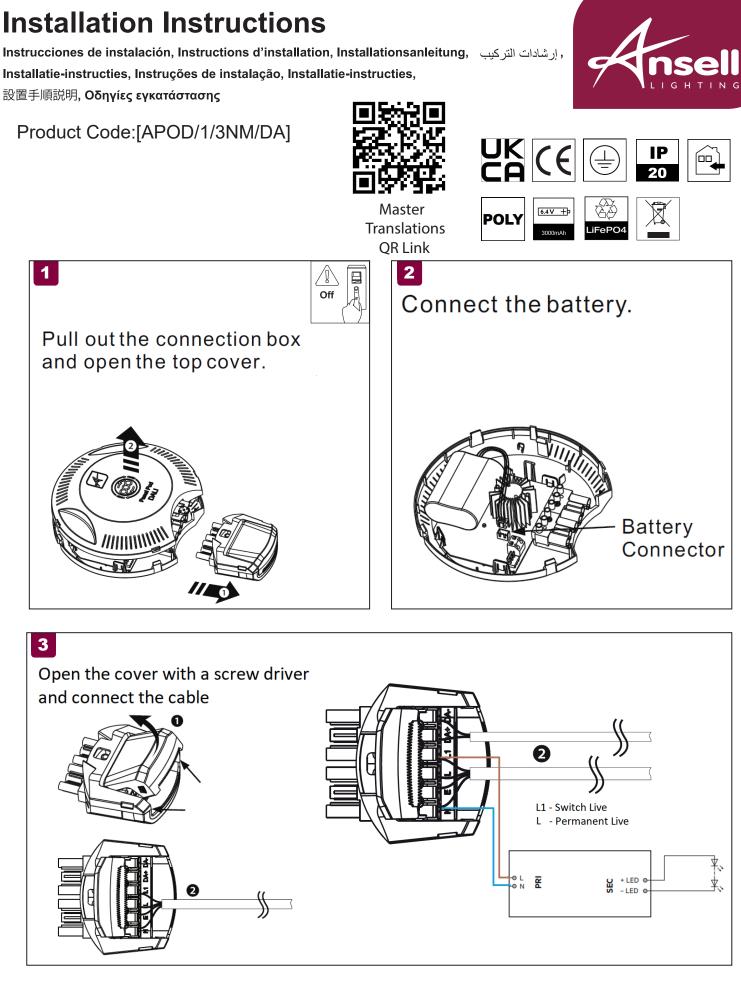

Ansell Electrical Products Unit 6B, Stonecross Industrial Park, Yew Tree Way, Warrington, WA3 3JD

Ansell (Sales & Distribution) Unit 2, M2 Business Park, Duncrue Street, Belfast, BT3 9AQ Ansell (Sales & Distribution) Republic of Ireland Limited Unit G1, Block G, Calmount Park, Calmount Avenue Dublin 12, D12 TH56

🕲 Warrington Tel: +44 (0)1942 433333 🕲 Belfast Tel: +44 (0)2890 773750 🕲 International Tel: +44 (0)1942 433343 🕲 Spain Tel: 00 34 938 005642







Ansell Electrical Products A, Unit 6B, Stonecross Industrial U Park, D Yew Tree Way, B Warrington, B WA3 3JD Warrington Tel: +44 (0)1942 433333

Ansell (Sales & Distribution) Unit 2, M2 Business Park, Duncrue Street, Belfast, BT3 9AQ

🕲 Belfast Tel: +44 (0)2890 773750

Ansell (Sales & Distribution) Republic of Ireland Limited Unit G