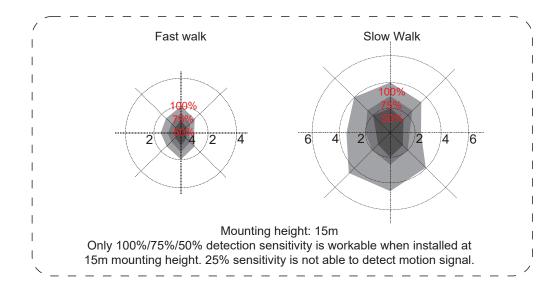

設置手順説明, Οδηγίες εγκατάστασης

Product Code:[4L3/1209 (MC054V)]

RoHS

Microwave Frequency: 5.8GHz+/-75MHz

Microwave Power: <0.5mW Mounting Height: 3 - 15m

IP Rating: IP65 (Indoor Use Only)

- Detection is possible through doors, panels and thin walls.
- If the sensor is close to high density materials this will reduce or block the microwaves, this could cause nuisance switching.
- Do not place close to fans or other moving objects as these will trigger the sensor.
- The distance between any two sensors should be at least 3m to avoid interference with each other.