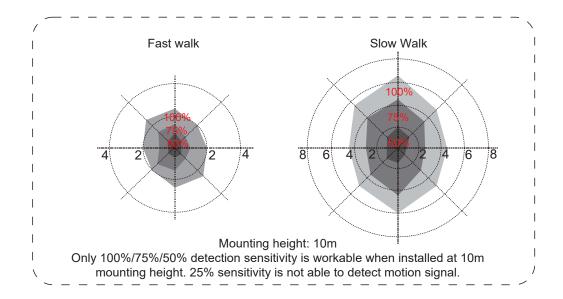

設置手順説明, Οδηγίες εγκατάστασης

Product Code:[4L3/1209 (MC054V)]

RoHS

Microwave Frequency: 5.8GHz+/-75MHz

Microwave Power: <0.5mW Mounting Height: 3 - 15m

IP Rating: IP65 (Indoor Use Only)

- Detection is possible through doors, panels and thin walls.
- If the sensor is close to high density materials this will reduce or block the microwaves, this could cause nuisance switching.
- Do not place close to fans or other moving objects as these will trigger the sensor.
- The distance between any two sensors should be at least 3m to avoid interference with each other.