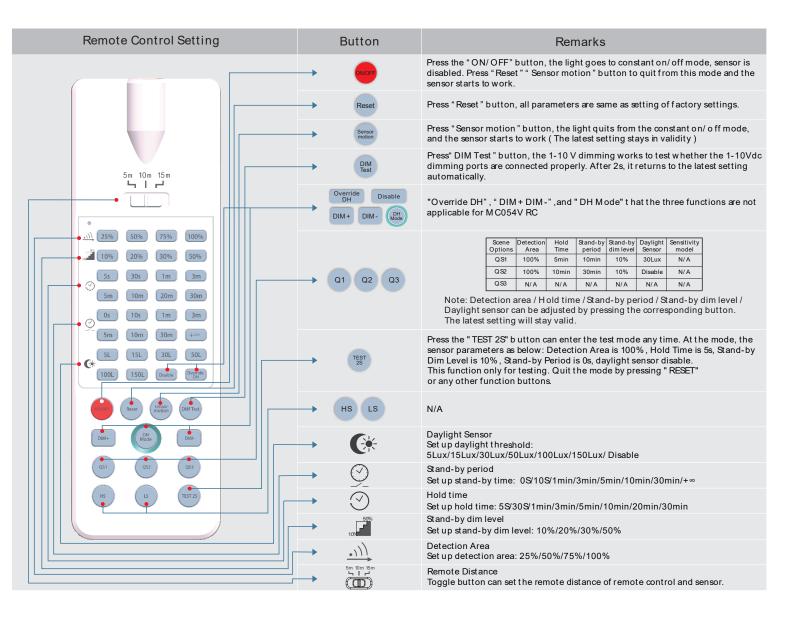

## Product Code:[4L3/1209 (Optional accessory for programming High Bay)]

WA3 3JD