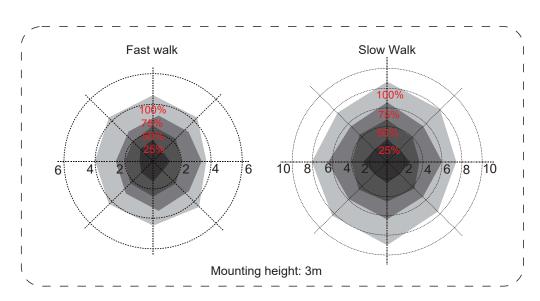

設置手順説明, Οδηγίες εγκατάστασης

Product Code:[4L3/1209 (MC054V)]

RoHS

Microwave Frequency: 5.8GHz+/-75MHz

Microwave Power: <0.5mW Mounting Height: 3 - 15m

IP Rating: IP65 (Indoor Use Only)

- Detection is possible through doors, panels and thin walls.
- If the sensor is close to high density materials this will reduce or block the microwaves, this could cause nuisance switching.
- Do not place close to fans or other moving objects as these will trigger the sensor.
- The distance between any two sensors should be at least 3m to avoid interference with each other.