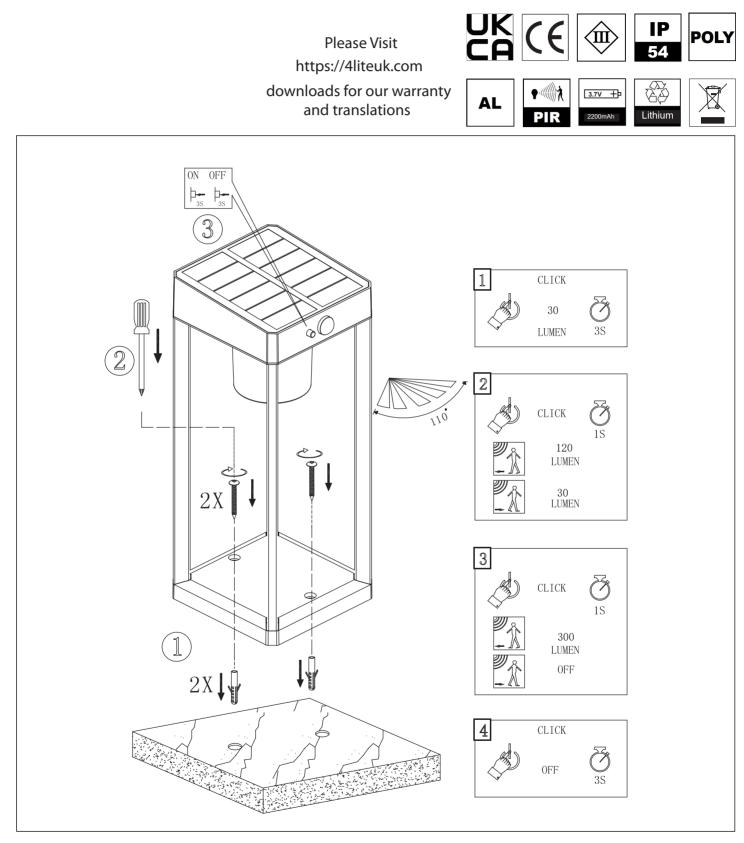

## Product Code: [4L2/6022]

Ansell Electrical Products Unit 6B, Stonecross Industrial Park, Yew Tree Way, Warrington, WA3 3JD Ansell (Sales & Distribution) Unit 2, M2 Business Park, Duncrue Street, Belfast, BT3 9AQ Ansell (Sales & Distribution) Republic of Ireland Limited Unit G1, Block G, Calmount Park, Calmount Avenue Dublin 12, D12 TH56