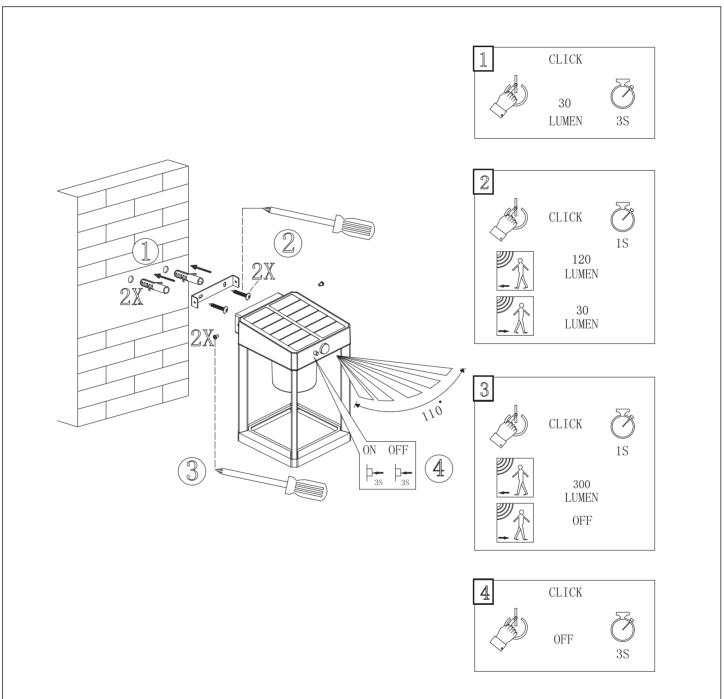

## **Installation Instructions**

Instrucciones de instalación, Instructions d'installation, Installationsanleitung, إرشادات التركيب Installatie-instructies, Instruções de instalação, Installatie-instructies,

設置手順説明, Οδηγίες εγκατάστασης

Product Code: [4L2/6021]



Please Visit
https://4liteuk.com
downloads for our warranty
and translations























Ansell Electrical Products Unit 6B, Stonecross Industrial Park, Yew Tree Way,

Warrington,

WA3 3JD

Ansell (Sales & Distribution) Unit 2, M2 Business Park, Duncrue Street, Belfast, BT3 9AQ

Belfast Tel: +44 (0)2890 773750

Ansell (Sales & Distribution) Republic of Ireland Limited Unit G1, Block G, Calmount Park, Calmount Avenue Dublin 12, D12 TH56

(International Tel: +44 (0)1942 433343

Spain Tel: 00 34 938 005642