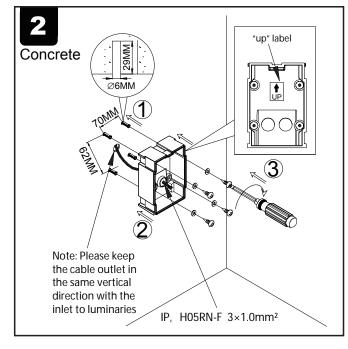

## Product Code:[ADOSWL/HP/ ]

Ansell Electrical Products Unit 6B, Stonecross Industrial Park

Yew Tree Way, Warrington, WA3 3JD

Ansell (Sales & Distribution) Unit 2, M2 Business Park, Duncrue Street, Belfast. BT3 9AQ