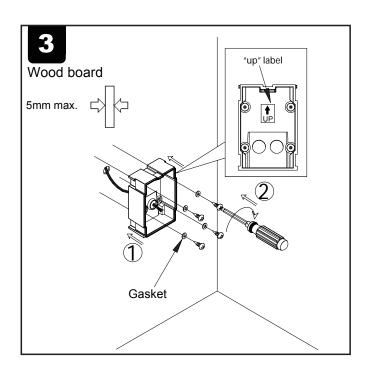

## Product Code:[ADOSWL/HP/ ]

Ansell Electrical Products Unit 6B, Stonecross Industrial Park

Yew Tree Way, Warrington, WA3 3JD

Ansell (Sales & Distribution) Unit 2, M2 Business Park, Duncrue Street, Belfast. BT3 9AQ