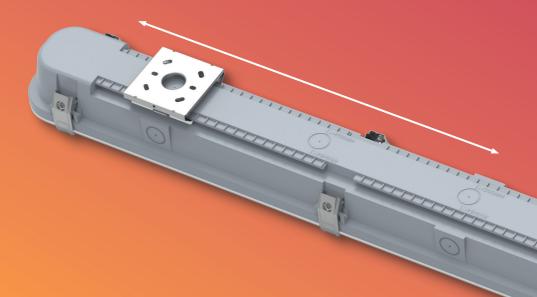

### Fully flexible first-fix bracket

A unique full mounting slider which spans the full length of the luminaire on the back of the housing The bracket can slide anywhere along the rear of the luminaire.

This feature removes the need for measuring up where to place the bracket drill points, simply affix your bracket to the surface and push-fit the luminaire onto the bracket.