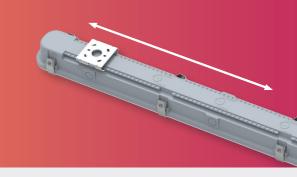

### Fully flexible first-fix bracket

A unique full mounting slider which spans the full length of the luminaire on the back of the housing The bracket can slide anywhere along the rear of the luminaire.

This feature removes the need for measuring up where to place the bracket drill points, simply affix your bracket to the surface and push-fit the luminaire onto the bracket.