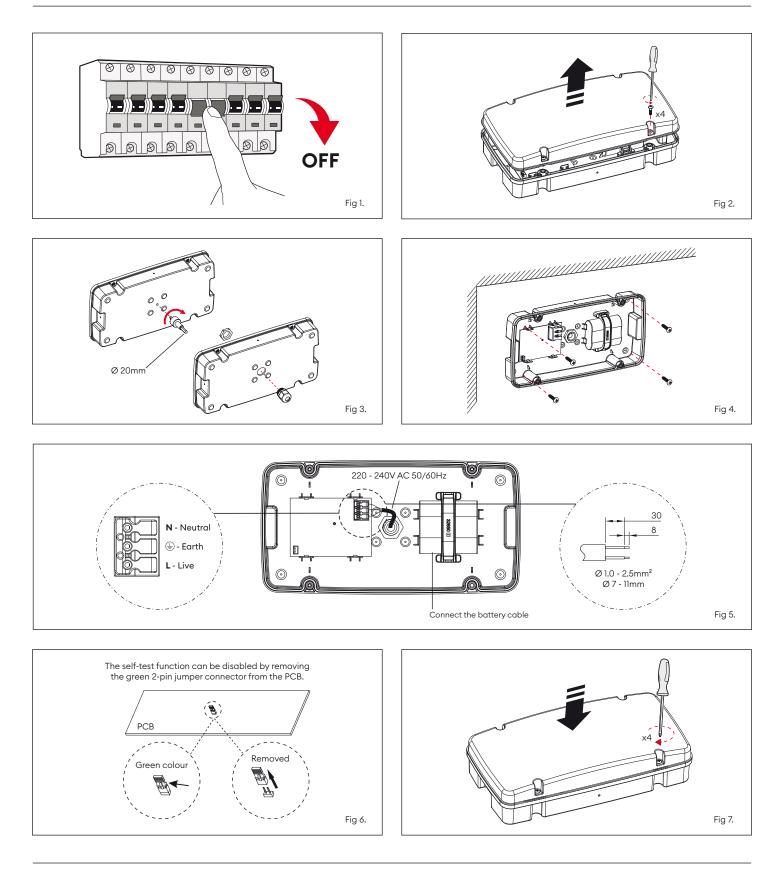

#### **Installation Data**

- Isolate the mains supply, prior to wiring.
- This unit must be wired by a qualified electrician or suitable competent person.
- Battery must be replaced when the unit no longer meet its rated emergency duration, or if a battery fault occurs. Contact Collingwood Lighting for a suitable replacement.
- The light source contained in this luminaire shall only be replaced by the manufacturer or his service agent or a similar qualified person.