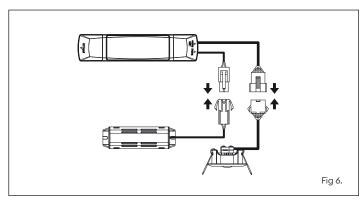

#### **Installation Data**

- · Isolate the mains supply, prior to wiring.
- This unit must be wired by a qualified electrician or suitable competent person.
- Battery must be replaced when the unit no longer meet its rated emergency duration, or if a battery fault occurs. Contact Collingwood Lighting for a suitable replacement.
- · The light source contained in this luminaire shall only be replaced by the manufacturer or his service agent or a similar qualified person.