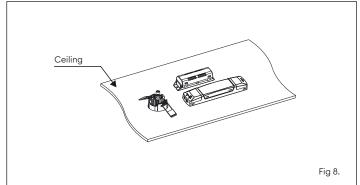

#### **Installation Data**

- · Isolate the mains supply, prior to wiring.
- This unit must be wired by a qualified electrician or suitable competent person.
- Battery must be replaced when the unit no longer meet its rated emergency duration, or if a battery fault occurs. Contact Collingwood Lighting for a suitable replacement.
- · The light source contained in this luminaire shall only be replaced by the manufacturer or his service agent or a similar qualified person.