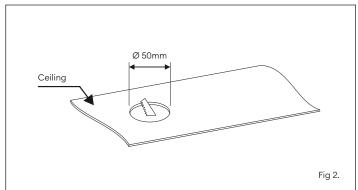

#### **Installation Data**

- · Isolate the mains supply, prior to wiring.
- This unit must be wired by a qualified electrician or suitable competent person.
- Battery must be replaced when the unit no longer meet its rated emergency duration, or if a battery fault occurs. Contact Collingwood Lighting for a suitable replacement.
- · The light source contained in this luminaire shall only be replaced by the manufacturer or his service agent or a similar qualified person.