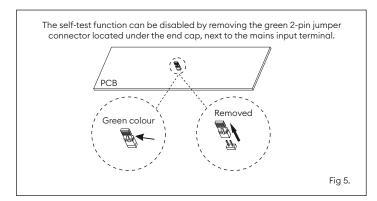

#### **Installation Data**

- · Isolate the mains supply, prior to wiring.
- This unit must be wired by a qualified electrician or suitable competent person.
- Battery must be replaced when the unit no longer meet its rated emergency duration, or if a battery fault occurs. Contact Collingwood Lighting for a suitable replacement.
- · The light source contained in this luminaire shall only be replaced by the manufacturer or his service agent or a similar qualified person.