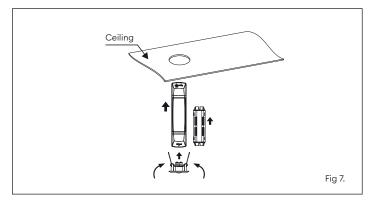

#### **Installation Data**

- · Isolate the mains supply, prior to wiring.
- This unit must be wired by a qualified electrician or suitable competent person.
- Battery must be replaced when the unit no longer meet its rated emergency duration, or if a battery fault occurs. Contact Collingwood Lighting for a suitable replacement.
- · The light source contained in this luminaire shall only be replaced by the manufacturer or his service agent or a similar qualified person.