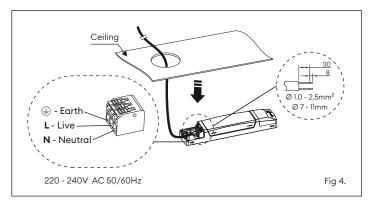

#### **Installation Data**

- · Isolate the mains supply, prior to wiring.
- This unit must be wired by a qualified electrician or suitable competent person.
- Battery must be replaced when the unit no longer meet its rated emergency duration, or if a battery fault occurs. Contact Collingwood Lighting for a suitable replacement.
- · The light source contained in this luminaire shall only be replaced by the manufacturer or his service agent or a similar qualified person.