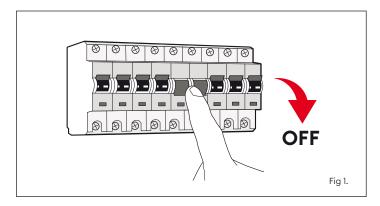

#### **Installation Data**

- · Isolate the mains supply, prior to wiring.
- This unit must be wired by a qualified electrician or suitable competent person.
- Battery must be replaced when the unit no longer meet its rated emergency duration, or if a battery fault occurs. Contact Collingwood Lighting for a suitable replacement.
- · The light source contained in this luminaire shall only be replaced by the manufacturer or his service agent or a similar qualified person.