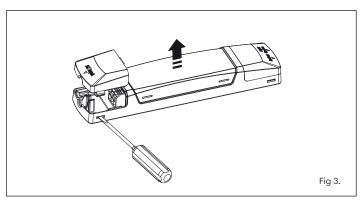

#### **Installation Data**

- · Isolate the mains supply, prior to wiring.
- This unit must be wired by a qualified electrician or suitable competent person.
- Battery must be replaced when the unit no longer meet its rated emergency duration, or if a battery fault occurs. Contact Collingwood Lighting for a suitable replacement.
- · The light source contained in this luminaire shall only be replaced by the manufacturer or his service agent or a similar qualified person.