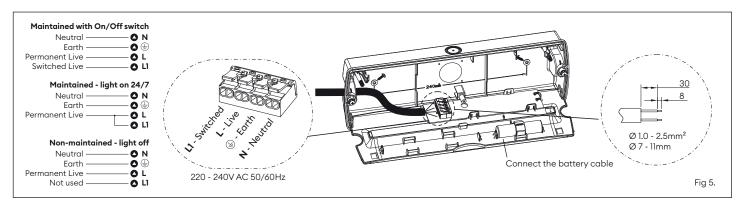

#### **Installation Data**

- Isolate the mains supply, prior to wiring.
- This unit must be wired by a qualified electrician or suitable competent person.
- Battery must be replaced when the unit no longer meet its rated emergency duration, or if a battery fault occurs. Contact Collingwood Lighting for a suitable replacement.
- The light source contained in this luminaire shall only be replaced by the manufacturer or his service agent or a similar qualified person.