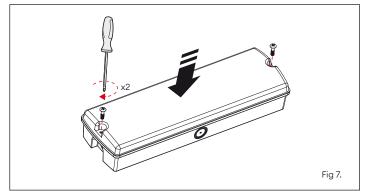

#### **Installation Data**

- Isolate the mains supply, prior to wiring.
- This unit must be wired by a qualified electrician or suitable competent person.
- Battery must be replaced when the unit no longer meet its rated emergency duration, or if a battery fault occurs. Contact Collingwood Lighting for a suitable replacement.
- The light source contained in this luminaire shall only be replaced by the manufacturer or his service agent or a similar qualified person.