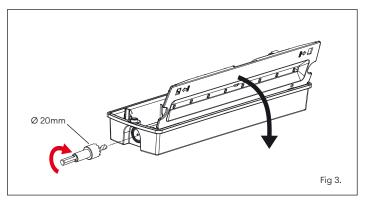

#### **Installation Data**

- Isolate the mains supply, prior to wiring.
- This unit must be wired by a qualified electrician or suitable competent person.
- Battery must be replaced when the unit no longer meet its rated emergency duration, or if a battery fault occurs. Contact Collingwood Lighting for a suitable replacement.
- The light source contained in this luminaire shall only be replaced by the manufacturer or his service agent or a similar qualified person.