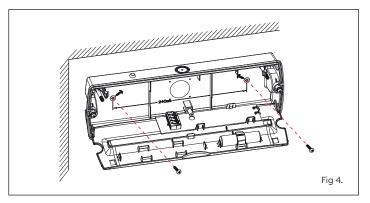

#### **Installation Data**

- Isolate the mains supply, prior to wiring.
- This unit must be wired by a qualified electrician or suitable competent person.
- Battery must be replaced when the unit no longer meet its rated emergency duration, or if a battery fault occurs. Contact Collingwood Lighting for a suitable replacement.
- The light source contained in this luminaire shall only be replaced by the manufacturer or his service agent or a similar qualified person.