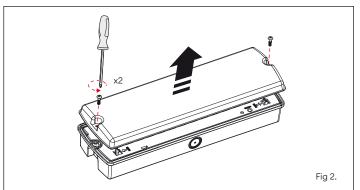

#### **Installation Data**

- Isolate the mains supply, prior to wiring.
- This unit must be wired by a qualified electrician or suitable competent person.
- Battery must be replaced when the unit no longer meet its rated emergency duration, or if a battery fault occurs. Contact Collingwood Lighting for a suitable replacement.
- The light source contained in this luminaire shall only be replaced by the manufacturer or his service agent or a similar qualified person.