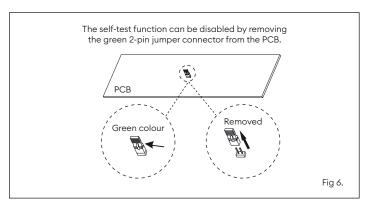

| LED indicator status |                        |                                             |                                             |                                            |  |  |  |  |
|----------------------|------------------------|---------------------------------------------|---------------------------------------------|--------------------------------------------|--|--|--|--|
| Indicator            | Status                 | LED indicator flash code                    |                                             |                                            |  |  |  |  |
| Green                | No Faults              | ON                                          |                                             |                                            |  |  |  |  |
|                      | Battery Fault          | Flashing once every 3s                      |                                             |                                            |  |  |  |  |
|                      | LED Fault              | Flashing twice every 3s                     |                                             |                                            |  |  |  |  |
| Red                  | Duration Time: <3hours | Flashing three times every 3s               |                                             |                                            |  |  |  |  |
|                      |                        | Yearly Test                                 | Monthly Test                                | Manual Test                                |  |  |  |  |
|                      | Self-Test Mode         | Flashing four times every 1s (Last 3 hours) | Flashing four times every 1s (Last 10 mins) | Flashing four times every 1s (Last 5 mins) |  |  |  |  |