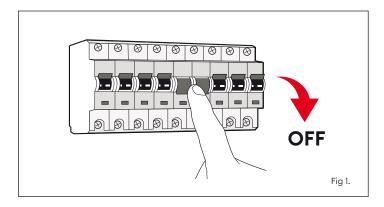

#### **Installation Data**

- Isolate the mains supply, prior to wiring.
- This unit must be wired by a qualified electrician or suitable competent person.
- Battery must be replaced when the unit no longer meet its rated emergency duration, or if a battery fault occurs. Contact Collingwood Lighting for a suitable replacement.
- The light source contained in this luminaire shall only be replaced by the manufacturer or his service agent or a similar qualified person.