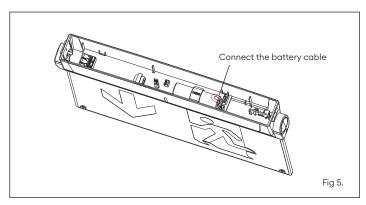

#### **Installation Data**

- Isolate the mains supply, prior to wiring.
- This unit must be wired by a qualified electrician or suitable competent person.
- Battery must be replaced when the unit no longer meet its rated emergency duration, or if a battery fault occurs. Contact Collingwood Lighting for a suitable replacement.
- · The light source contained in this luminaire shall only be replaced by the manufacturer or his service agent or a similar qualified person.