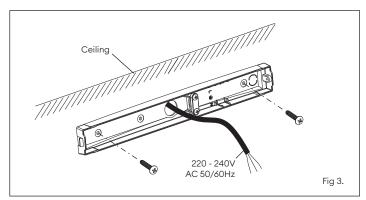

#### **Installation Data**

- Isolate the mains supply, prior to wiring.
- This unit must be wired by a qualified electrician or suitable competent person.
- Battery must be replaced when the unit no longer meet its rated emergency duration, or if a battery fault occurs. Contact Collingwood Lighting for a suitable replacement.
- · The light source contained in this luminaire shall only be replaced by the manufacturer or his service agent or a similar qualified person.