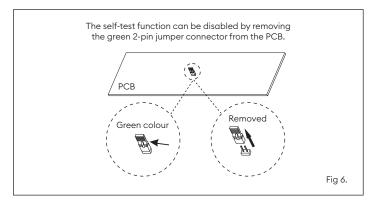

| LED indicator status |                        |                                                |                                                |                                               |  |  |  |  |  |
|----------------------|------------------------|------------------------------------------------|------------------------------------------------|-----------------------------------------------|--|--|--|--|--|
| Indicator            | Status                 | LED indicator flash code                       |                                                |                                               |  |  |  |  |  |
| Green                | No Faults              | ON ON                                          |                                                |                                               |  |  |  |  |  |
|                      | Battery Fault          | Flashing once every 3s                         |                                                |                                               |  |  |  |  |  |
|                      | LED Fault              | Flashing twice every 3s                        |                                                |                                               |  |  |  |  |  |
| Red                  | Duration Time: <3hours | Flashing three times every 3s                  |                                                |                                               |  |  |  |  |  |
|                      | Self-Test Mode         | Yearly Test                                    | Monthly Test                                   | Manual Test                                   |  |  |  |  |  |
|                      |                        |                                                |                                                |                                               |  |  |  |  |  |
|                      |                        | Flashing four times every 1s<br>(Last 3 hours) | Flashing four times every 1s<br>(Last 10 mins) | Flashing four times every 1s<br>(Last 5 mins) |  |  |  |  |  |

### **Test switch functionality**

- Hold test button for 1s reset the self-test timer for yearly and monthly test.
- Hold test button for 3s start 5min functional test.

Disposal of this product should be separate from household waste. Please separate these items from other types of waste and recycle them responsibly to promote the sustainable reuse of material resource. Household users should contact their local government office for details of where and how they can take these items for environmentally safe recycling.