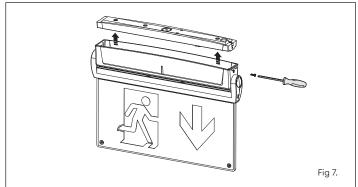

#### **Installation Data**

- Isolate the mains supply, prior to wiring.
- This unit must be wired by a qualified electrician or suitable competent person.
- Battery must be replaced when the unit no longer meet its rated emergency duration, or if a battery fault occurs. Contact Collingwood Lighting for a suitable replacement.
- · The light source contained in this luminaire shall only be replaced by the manufacturer or his service agent or a similar qualified person.