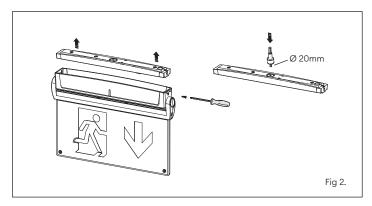

# Salvus Emergency Exit Sign 24M

collingwood

Installation instructions















- t +44 (0) 1604 495 151 | f +44 (0) 1604 495 095 | e sales@collingwoodgroup.com | w collingwoodlighting.com Collingwood Lighting, Brooklands House, Sywell Aerodrome, Sywell, Northampton NN6 0BT, United Kingdom
- (a) t +32 (0)4 351 91 40 | e info@indigo-lighting.com | w www.indigo-lighting.com | lndigo S.A. / N.V. Rue de la légende 32 G, 4141 Srimont Belgique

## Salvus Emergency Exit Sign 24M



Installation instructions

#### **Installation Data**

- Isolate the mains supply, prior to wiring.
- This unit must be wired by a qualified electrician or suitable competent person.
- Battery must be replaced when the unit no longer meet its rated emergency duration, or if a battery fault occurs. Contact Collingwood Lighting for a suitable replacement.
- · The light source contained i