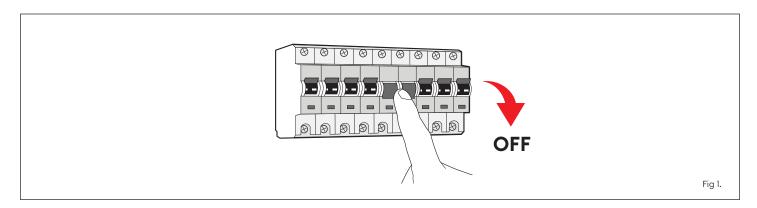

#### **Installation Data**

- Isolate the mains supply, prior to wiring.
- This unit must be wired by a qualified electrician or suitable competent person.
- Battery must be replaced when the unit no longer meet its rated emergency duration, or if a battery fault occurs. Contact Collingwood Lighting for a suitable replacement.
- · The light source contained in this luminaire shall only be replaced by the manufacturer or his service agent or a similar qualified person.