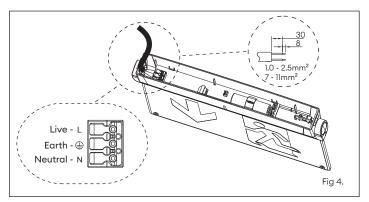

#### **Installation Data**

- Isolate the mains supply, prior to wiring.
- This unit must be wired by a qualified electrician or suitable competent person.
- Battery must be replaced when the unit no longer meet its rated emergency duration, or if a battery fault occurs. Contact Collingwood Lighting for a suitable replacement.
- · The light source contained in this luminaire shall only be replaced by the manufacturer or his service agent or a similar qualified person.