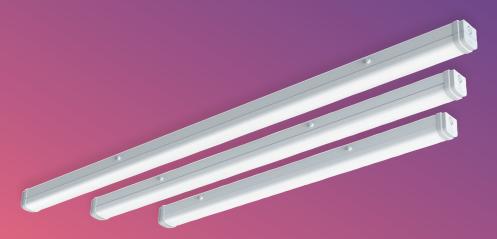

# Borealis Versa

Designed with the installer in mind This range is quick and easy to fit

# **Borealis Versa**

#### IP20 + IK06 Batten

 4ft : BT4N
 4ft Manual-test EM : BT4NEM
 4ft DALI-2/PUSH DIM : BT4D
 4ft 0-10V : BT4V

 5ft : BT5N
 5ft Manual-test EM : BT5NEM
 5ft DALI-2/PUSH DIM : BT5D
 5ft 0-10V : BT5V

 6ft : BT6N
 6ft Manual-test EM : BT6NEM
 6ft DALI-2/PUSH DIM : BT6D
 6ft 0-10V : BT6V