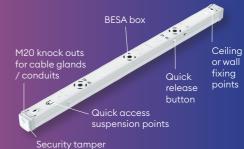

# **Mounting options**

With conduit/cable gland entry points on both sides and the back of the batten, plus a removable terminal block for added convenience. Wiring can also be concealed behind the fixture or linked via the loop-in, loop-out terminal, accommodating a wide range of installation needs.

The Borealis Versa can be surface-mounted via pre-drilled holes for solid ceilings or walls, suspended using a chain, or mounted with BESA. The gear tray is fully removable or can be suspended from the base for easy installation.

# **Easy installation**

The newly designed quick-release buttons are now more ergonomic, placed on both sides, easily separate the diffuser and gear tray from the base. Hanging clips ensure secure placement, making setup more convenient and efficient.