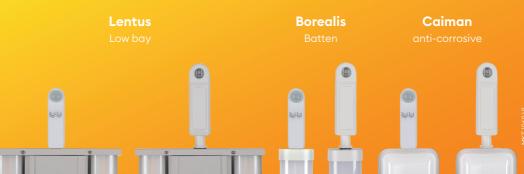

our new bolt add-ons PIR

### Bolt on motion detector



Product code : SSENPBSTWH



**Up to 6m high** Install as high as 6m high.



#### **Quick attachment** Fast 4 minute conversion time.



## Bolt on conversion pack



Manual test open area : EMBOLTMOPEN Manual test corridor lens : EMBOLTMCOR Self-test open area : EMBOLTSOPEN Self-test corridor lens : EMBOLTSCOR



**Up to 6m high** Install as high as 6m high.



Quick attachment

Fast 4 minute conversion time.



# Easy attachment

M20 interface for easy installation.



#### On/Off PIR control & daylight switching

Save energy and money.



**Easy attachment** M20 interface for easy installation.

| _ |
|---|
|   |
|   |
|   |
|   |
|   |
|   |
| _ |

LiFePO4 with 2-year guarantee

Long lasting battery.

#### **Compatible with**