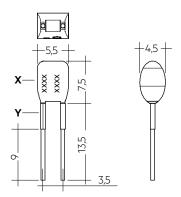

## Ordering data

| Туре               | Article number | Colour of X area | Colour of Y area | Marking | Resistor value | Packaging, bag | Weight per pc. |
|--------------------|----------------|------------------|------------------|---------|----------------|----------------|----------------|
| ADV Plug Type F YL | 28002097       | Yellow           | Grey             | F       | 30.00 Ω        | 10 pc(s).      | 0.001 kg       |