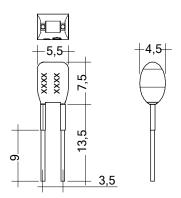

## Product description

- \_ Ready-for-use resistor to set output current value
- \_ Compatible with LED Driver featuring I-select 2 interface; not compatible with I-SELECT (generation 1)
- \_ Resistor is base insulated
- \_ Resistor power 0.25 W
- \_ Current tolerance ± 2 % additional to output current tolerance
- \_ Compatible with LED Driver series PRE and EXC

#### Example of calculation

- $R[k\Omega] = 5 V / I_out[mA] x 1000$
- \_ E96 resistor value used
- \_ Resistor value tolerance ≤ 1 %; resistor power ≥ 0.1 W; base insulation necessary
- \_ When using a resistor value beyond the specified range, the output current will automatically be set to the minimum value (resistor value too big), respectively to the maximum value (resistor value too small)

# I-SELECT 2 PLUG PRE / EXC

Resistors for current selection

Ordering data

| Туре                      | Article number | Colour | Marking | Current  | Resistor value | Packaging, bag | Weight per pc. |
|---------------------------|----------------|--------|---------|----------|----------------|----------------|----------------|
| I-SELECT 2 PLUG 1600MA BL | 28001134       | Blue   | 1600 mA | 1,600 mA | 3.16 kΩ        | 10 pc(s).      | 0.001 kg       |