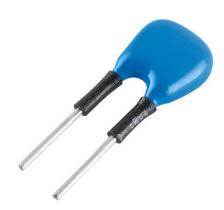

## Product description

- \_ Ready-for-use resistor to set output current value
- \_ Compatible with LED Driver featuring I-select 2 interface; not compatible with I-SELECT (generation 1)
- \_ Resistor is base insulated
- \_ Resistor power 0.25 W
- \_ Current tolerance ± 2 % additional to output current tolerance
- \_ Compatible with LED Driver series PRE and EXC

# I-SELECT 2 PLUG PRE / EXC

Resistors for current selection

Ordering data

| Туре                      | Article number | Colour | Marking | Current  | Resistor value | Packaging, bag | Weight per pc. |
|---------------------------|----------------|--------|---------|----------|----------------|----------------|----------------|
| I-SELECT 2 PLUG 1600MA BL | 28001134       | Blue   | 1600 mA | 1,600 mA | 3.16 kΩ        | 10 pc(s).      | 0.001 kg       |