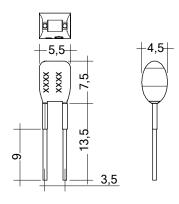

### Product description

- \_ Ready-for-use resistor to set output current value
- Compatible with LED Driver featuring I-select 2 interface; not compatible with I-SELECT (generation 1)
- \_ Resistor is base insulated
- \_ Resistor power 0.25 W
- \_ Current tolerance ± 2 % additional to output current tolerance
- \_ Compatible with LED Driver series PRE and EXC

### Ordering data

| Туре                     | Article number | Colour | Marking | Current | Resistor value | Packaging, bag | Weight per pc. |
|--------------------------|----------------|--------|---------|---------|----------------|----------------|----------------|
| I-SELECT 2 PLUG 800MA BL | 28001120       | Blue   | 0800 mA | 800 mA  | 6.19 kΩ        | 10 pc(s).      | 0.001 kg       |