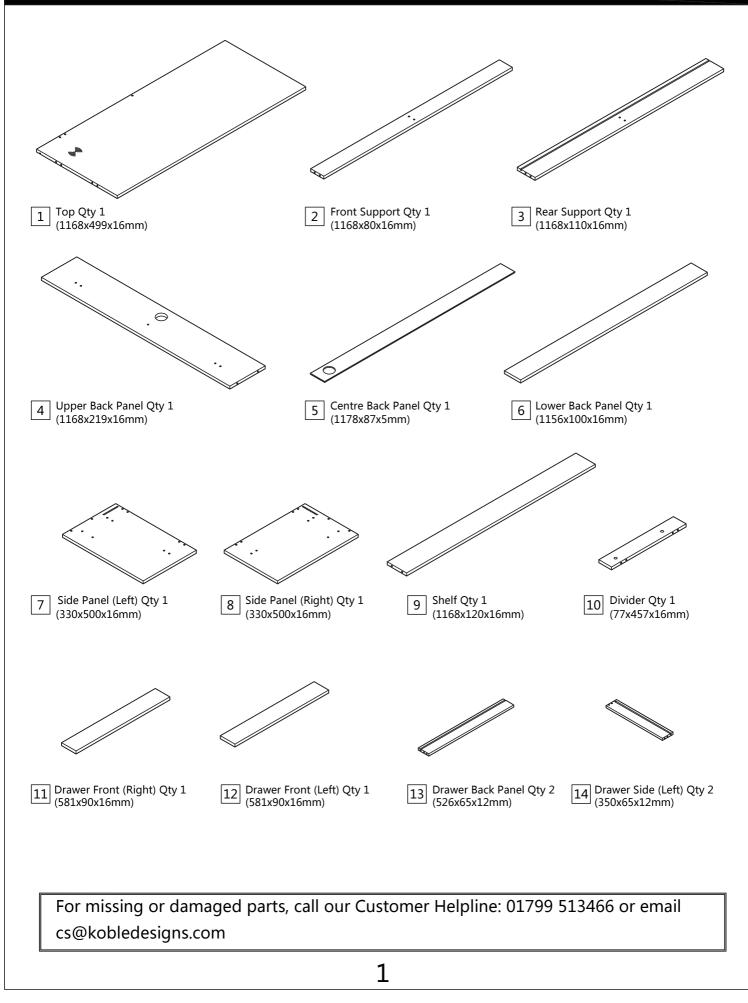

#### Otto Smart Desk Assembly Instructions



Thank you for purchasing the Otto Desk. In order to make the best use of this product and to use it safely, please read the manual carefully before use and Thank you for keep it for future reference.

STOCK REF. : DOOTTO Imported By: Koble Designs(Justwise Group Ltd). CB11 3AP.

## Main Components

#### Please check you have all the parts listed below



# Main Components

#### Please check you have all the parts listed below



# Fixings, Fittings And Tools

#### Please check you have all the parts listed below

*Note:* The quantities below are the correct amount to complete the assembly. In some cases more fittings may be supplied than are required.



#### Tools needed (not supplied)



For missing or damaged parts, call our Customer Helpline: 01799 513466 or email cs@kobledesigns.com

# Main Component Diagram



For missing or damaged parts, call our Customer Helpline: 01799 513466 or email cs@kobledesigns.com





















# Step 19





Use Cable Clips M to route the power cable as required



# Wireless charging function

If you have a wireless charging compatible phone, please put the phone on the wireless charging indicat