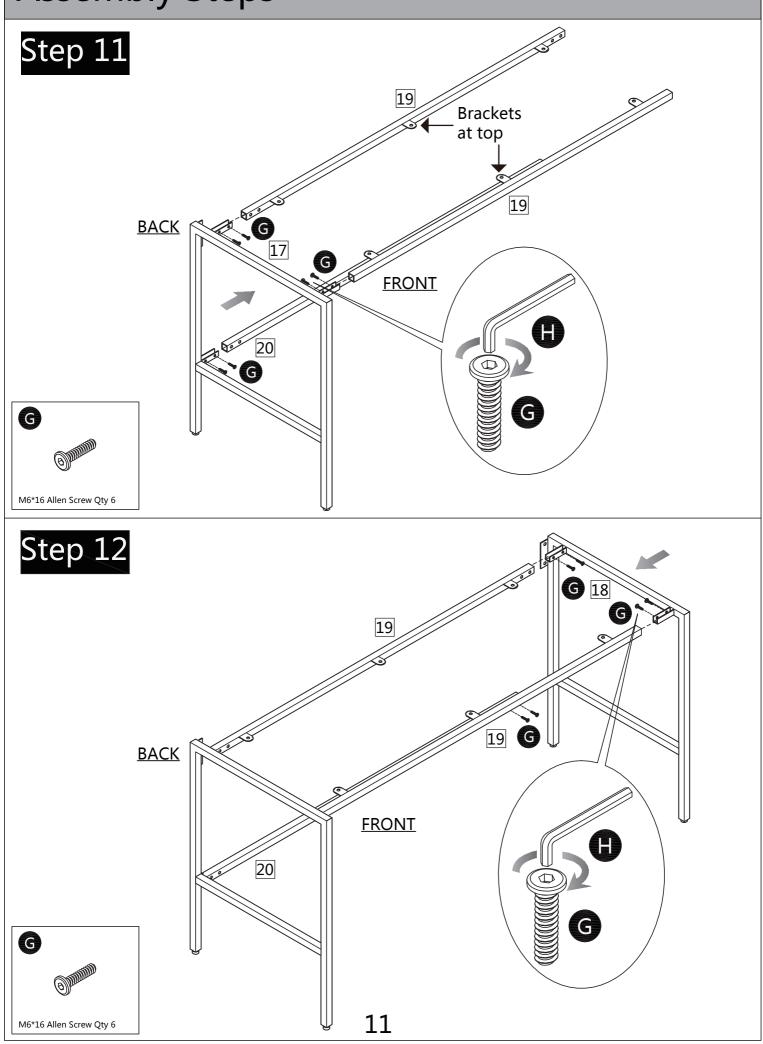

before use and Thank you for keep it for future reference.

STOCK REF. : DOOTTO Imported By: Koble Designs(Justwise Group Ltd). CB11 3AP.

## Main Components

#### Please check you have all the parts listed below



# Main Components

#### Please check you have all the parts listed below



# Fixings, Fittings And Tools

#### Please check you have all the parts listed below

*Note:* The quantities below are the correct amount to complete the assembly. In some cases more fittings may be supplied than are required.



#### Tools needed (not supplied)



For missing or damaged parts, call our Customer Helpline: 01799 513466 or email cs@kobledesigns.com

# Main Component Diagram



For missing or damaged parts, call our Customer Helpline: 01799 513466 or email cs@kobledesigns.com





















# Step 19





Use Cable Clips M to route the power cable as required



# Wireless charging function

If you have a wireless charging compatible phone, please put the phone on the wireless charging indicator and check if the phone is successfully connected to the charging function. If not, move the mobile phone around the logo until the connection is successful.

Some phone cases may inhibit the wireless charging function or it's efficiency. It may be necessary to remove the phone case if difficulties with charging are experienced.

Wireless charging will only work with wireless charging compatible mobile devices.



# **Technical Specification**

Working voltage: DC DC 5V/2A Wireless Charging:5W Power Supply: AC adapter,100-240V~50/60Hz

# Safety and Care Advice

1. The maximum w