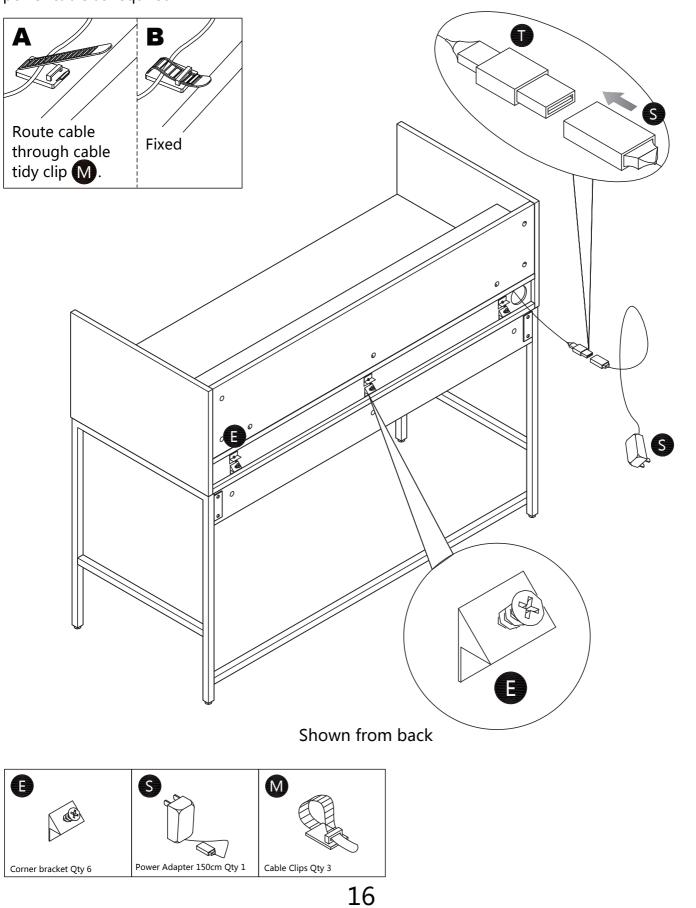

Imported By: Koble Designs(Justwise Group Ltd). CB11 3AP.

## Main Components

#### Please check you have all the parts listed below



# Main Components

#### Please check you have all the parts listed below



# Fixings, Fittings And Tools

#### Please check you have all the parts listed below

*Note:* The quantities below are the correct amount to complete the assembly. In some cases more fittings may be supplied than are required.



#### Tools needed (not supplied)



For missing or damaged parts, call our Customer Helpline: 01799 513466 or email cs@kobledesigns.com

# Main Component Diagram



For missing or damaged parts, call our Customer Helpline: 01799 513466 or email cs@kobledesigns.com





















# Step 19





Use Cable Clips M to route the power cable as required



# Wireless charging function

If you have a wireless charging compatible phone, please put the phone on the wireless charging indicator and check if the phone is successfully connected to the charging function. If not, move the mobile phone around the logo until the connection is successful.

Some phone cases may inhibit the wireless charging function or it's efficiency. It may be necessary to remove the phone case if difficulties with charging are experienced.

Wireless charging will only work with wireless charging compatible mobile devices.



# **Technical Specification**

Working voltage: DC DC 5V/2A Wireless Charging:5W Power Supply: AC adapter,100-240V~50/60Hz

# Safety and Care Advice

1. The maximum weight that can be placed on this product is 30KG

2. This product must not be u