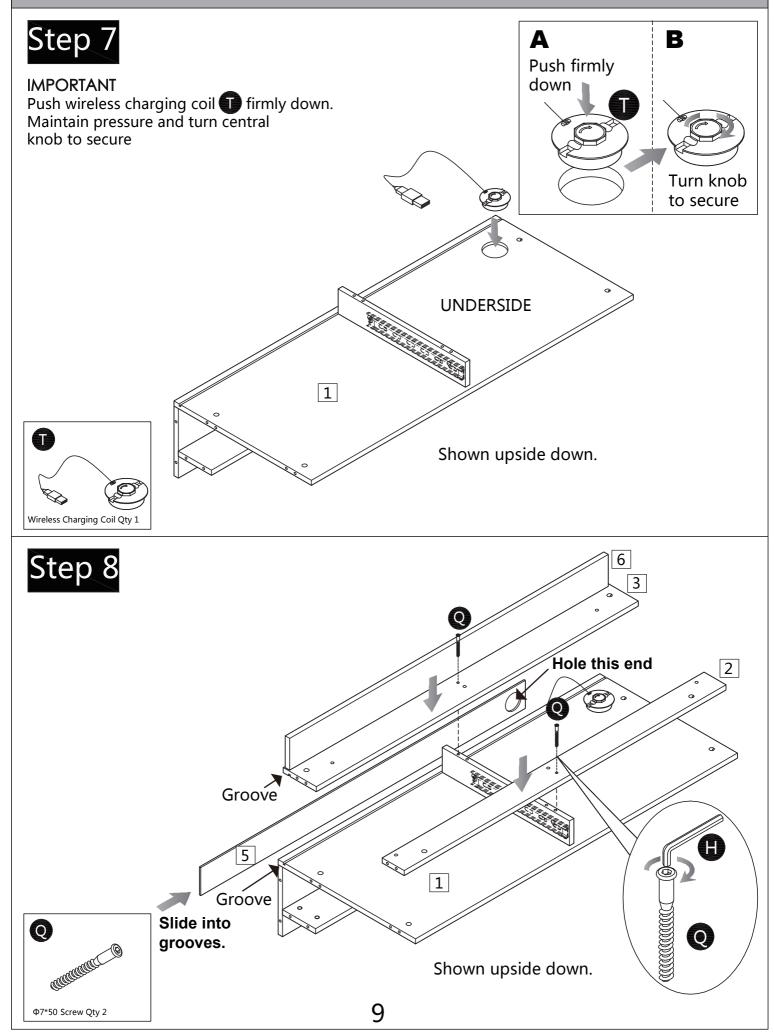

# Wireless charging function

If you have a wireless charging compatible phone, please put the phone on the wireless charging indicator and check if the phone is successfully connected to the charging function. If not, move the mobile phone around the logo until the connection is successful.

Some phone cases may inhibit the wireless charging function or it's efficiency. It may be necessary to remove the phone case if difficulties with charging are experienced.

Wireless charging will only work with wireless charging compatible mobile devices.

# **Technical Specification**

Working voltage: DC DC 5V/2A Wireless Charging:5W Power Supply: AC adapter,100-240V~50/60Hz