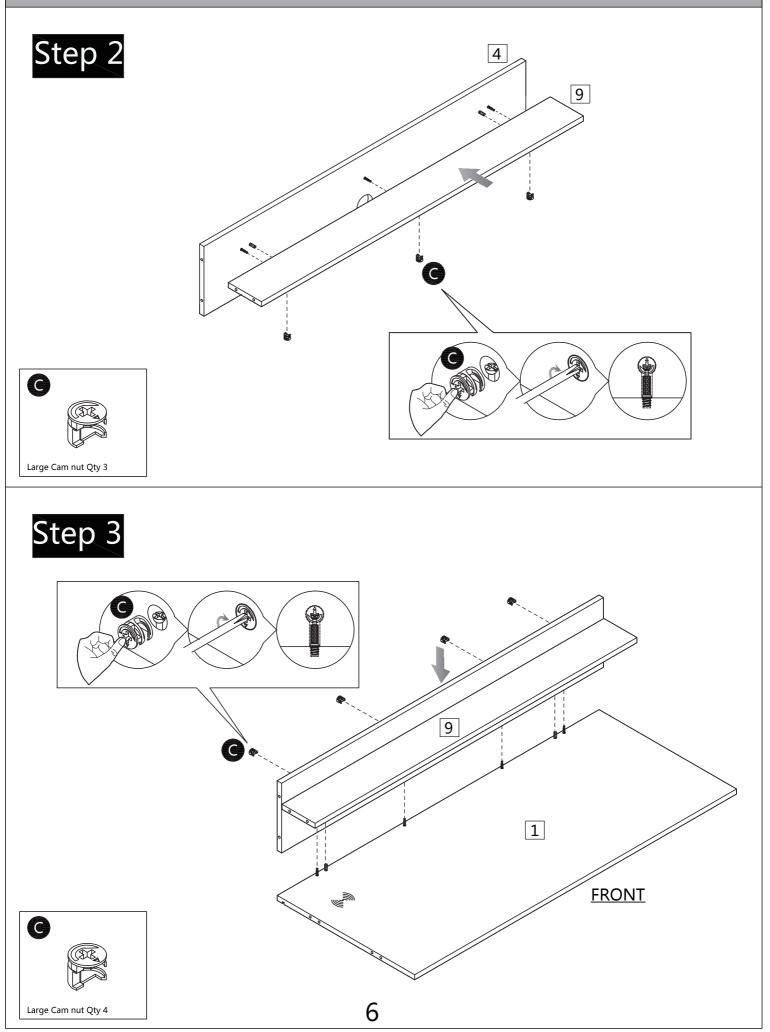

carefully before use and Thank you for keep it for future reference.

STOCK REF. : DOOTTO Imported By: Koble Designs(Justwise Group Ltd). CB11 3AP.

## Main Components

#### Please check you have all the parts listed below



# Main Components

#### Please check you have all the parts listed below



# Fixings, Fittings And Tools

#### Please check you have all the parts listed below

*Note:* The quantities below are the correct amount to complete the assembly. In some cases more fittings may be supplied than are required.



#### Tools needed (not supplied)



For missing or damaged parts, call our Customer Helpline: 01799 513466 or email cs@kobledesigns.com

# Main Component Diagram



For missing or damaged parts, call our Customer Helpline: 01799 513466 or email cs@kobledesigns.com





















# Step 19





Use Cable Clips M to route the power cable as required



# Wireless charging function

If you have a wireless charging compatible phone, please put the phone on the wireless charging indicator and check if the phone is successfully connected to the charging function. If not, move the mobile phone around the logo until the connection is successful.

Some phone cases may inhibit the wireless charging function or it's efficiency. It may be necessary to remove the phone case if difficulties with charging are experienced.

Wireless charging will only work with wireless charging compatible mobile devices.



# **Technical Specification**

Working voltage: DC DC 5V/2A Wireless Charging:5W Power Supply: AC adapter,100-240V~50/60Hz

# Safety and Care Advice

1. The