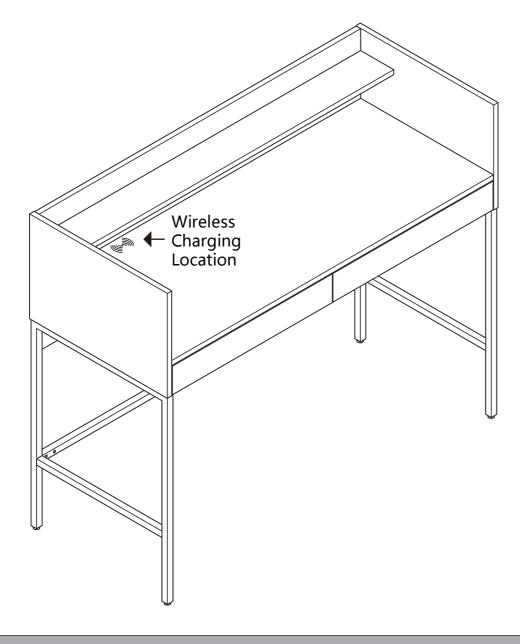

# Wireless charging function

If you have a wireless charging compatible phone, please put the phone on the wireless charging indicator and check if the phone is successfully connected to the charging function. If not, move the mobile phone around the logo until the connection is successful.

#### Function

Wireless charging function