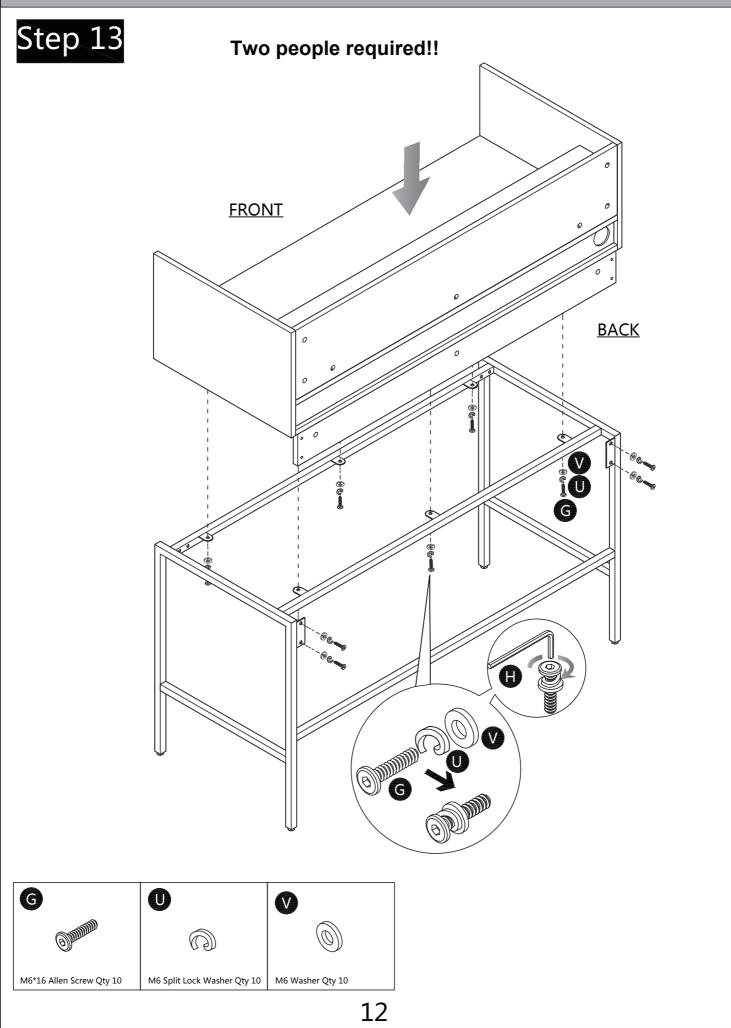

fore use and Thank you for keep it for future reference.

STOCK REF. : DOOTTO Imported By: Koble Designs(Justwise Group Ltd). CB11 3AP.

## Main Components

#### Please check you have all the parts listed below



# Main Components

#### Please check you have all the parts listed below



# Fixings, Fittings And Tools

#### Please check you have all the parts listed below

*Note:* The quantities below are the correct amount to complete the assembly. In some cases more fittings may be supplied than are required.



#### Tools needed (not supplied)



For missing or damaged parts, call our Customer Helpline: 01799 513466 or email cs@kobledesigns.com

# Main Component Diagram



For missing or damaged parts, call our Customer Helpline: 01799 513466 or email cs@kobledesigns.com





















# Step 19





Use Cable Clips M to route the power cable as required



# Wireless charging function

If you have a wireless charging compatible phone, please put the phone on the wireless charging indicator and check if the phone is successfully connected to the charging function. If not, move the mobile phone around the logo until the connection is successful.

Some phone cases may inhibit the wireless charging function or it's efficiency. It may be necessary to remove the phone case if difficulties with charging are experienced.

Wireless charging will only work with wireless charging compatible mobile devices.



# **Technical Specification**

Working voltage: DC DC 5V/2A Wireless Charging:5W Power Supply: AC adapter,100-240V~50/60Hz

# Safety and Care Advice

1. The maximum wei