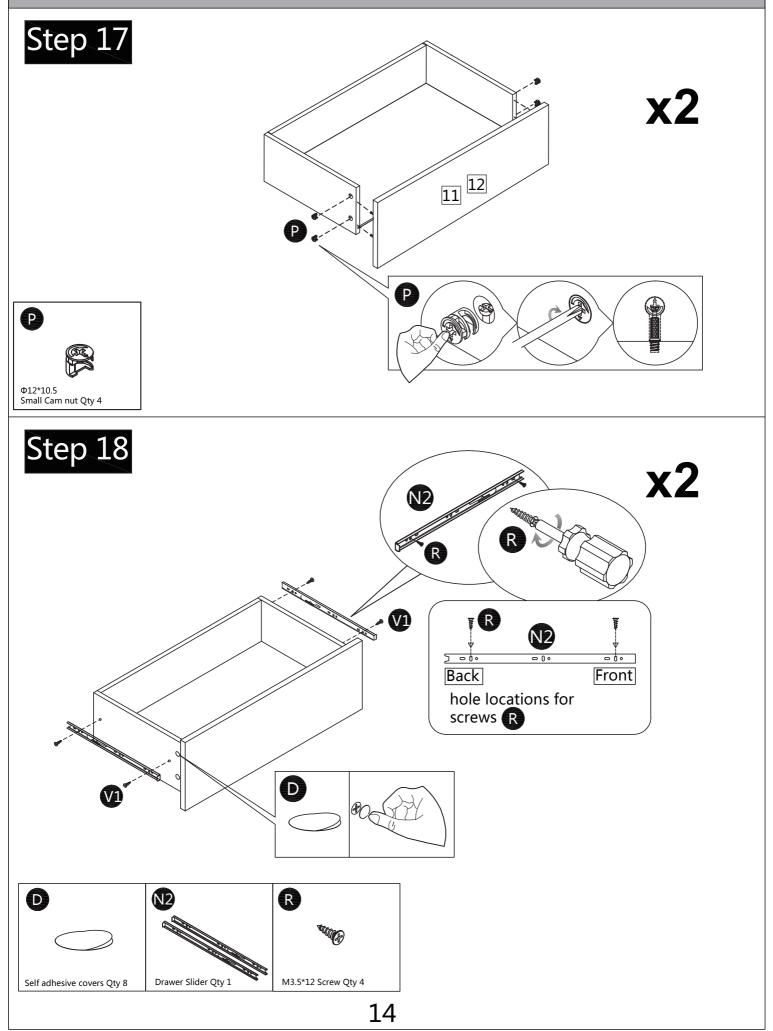

use and Thank you for keep it for future reference.

STOCK REF. : DOOTTO Imported By: Koble Designs(Justwise Group Ltd). CB11 3AP.

## Main Components

#### Please check you have all the parts listed below



# Main Components

#### Please check you have all the parts listed below



# Fixings, Fittings And Tools

#### Please check you have all the parts listed below

*Note:* The quantities below are the correct amount to complete the assembly. In some cases more fittings may be supplied than are required.



#### Tools needed (not supplied)



For missing or damaged parts, call our Customer Helpline: 01799 513466 or email cs@kobledesigns.com

# Main Component Diagram



For missing or damaged parts, call our Customer Helpline: 01799 513466 or email cs@kobledesigns.com





















# Step 19





Use Cable Clips M to route the power cable as required



# Wireless charging function

If you have a wireless charging compatible phone, please put the phone on the wireless charging indicator and check if the phone is successfully connected to the charging function. If not, move the mobile phone around the logo until the connection is successful.

Some phone cases may inhibit the wireless charging function or it's efficiency. It may be necessary to remove the phone case if difficulties with charging are experienced.

Wireless charging will only work with wireless charging compatible mobile devices.



# **Technical Specification**

Working voltage: DC DC 5V/2A Wireless Charging:5W Power Supply: AC adapter,100-240V~50/60Hz

# Safety and Care Advice

1. The maximum weight