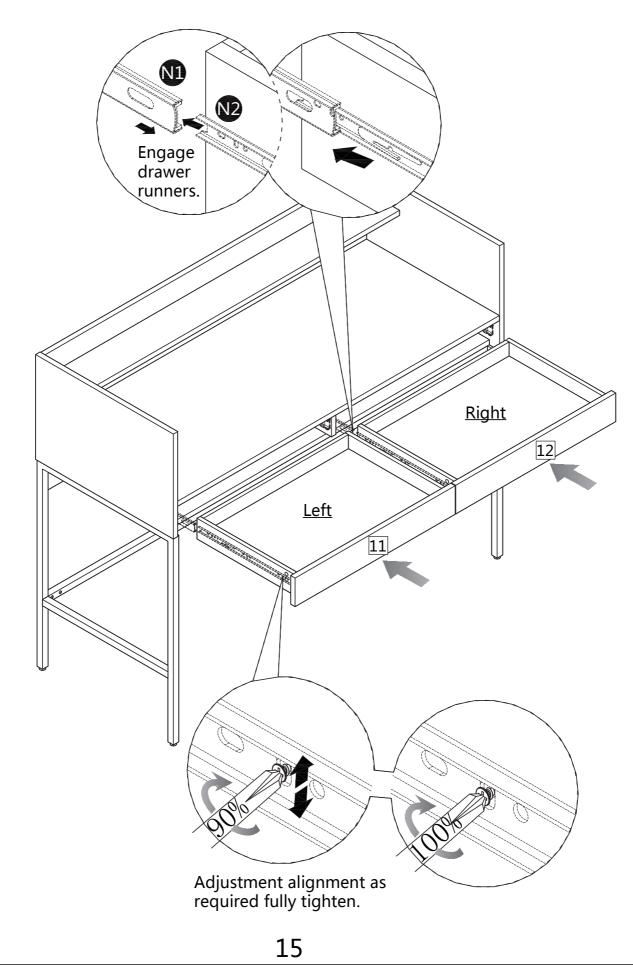

k you for keep it for future reference.

STOCK REF. : DOOTTO Imported By: Koble Designs(Justwise Group Ltd). CB11 3AP.

## Main Components

#### Please check you have all the parts listed below



# Main Components

#### Please check you have all the parts listed below



# Fixings, Fittings And Tools

#### Please check you have all the parts listed below

*Note:* The quantities below are the correct amount to complete the assembly. In some cases more fittings may be supplied than are required.



#### Tools needed (not supplied)



For missing or damaged parts, call our Customer Helpline: 01799 513466 or email cs@kobledesigns.com

# Main Component Diagram



For missing or damaged parts, call our Customer Helpline: 01799 513466 or email cs@kobledesigns.com





















# Step 19





Use Cable Clips M to route the power cable as required



# Wireless charging function

If you have a wireless charging compatible phone, please put the phone on the wireless charging indicator and check if the phone is successfully connected to the charging function. If not, move the mobile phone around the logo until the connection is successful.

Some phone cases may inhibit the wireless charging function or it's efficiency. It may be necessary to remove the phone case if difficulties with charging are experienced.

Wireless charging will only work with wireless charging compatible mobile devices.



# **Technical Specification**

Working voltage: DC DC 5V/2A Wireless Charging:5W Power Supply: AC adapter,100-240V~50/60Hz

# Safety and Care Advice

1. The maximum weight that can be p