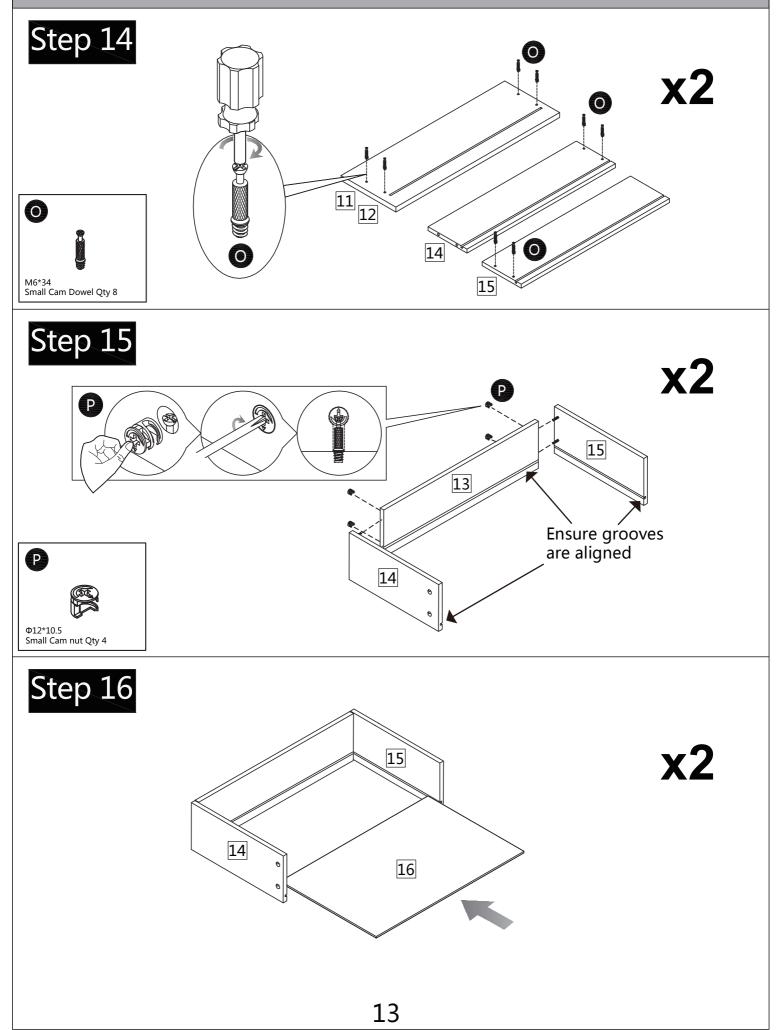

re use and Thank you for keep it for future reference.

STOCK REF. : DOOTTO Imported By: Koble Designs(Justwise Group Ltd). CB11 3AP.

## Main Components

#### Please check you have all the parts listed below



# Main Components

#### Please check you have all the parts listed below



# Fixings, Fittings And Tools

#### Please check you have all the parts listed below

*Note:* The quantities below are the correct amount to complete the assembly. In some cases more fittings may be supplied than are required.



#### Tools needed (not supplied)



For missing or damaged parts, call our Customer Helpline: 01799 513466 or email cs@kobledesigns.com

# Main Component Diagram



For missing or damaged parts, call our Customer Helpline: 01799 513466 or email cs@kobledesigns.com





















# Step 19





Use Cable Clips M to route the power cable as required



# Wireless charging function

If you have a wireless charging compatible phone, please put the phone on the wireless charging indicator and check if the phone is successfully connected to the charging function. If not, move the mobile phone around the logo until the connection is successful.

Some phone cases may inhibit the wireless charging function or it's efficiency. It may be necessary to remove the phone case if difficulties with charging are experienced.

Wireless charging will only work with wireless charging compatible mobile devices.



# **Technical Specification**

Working voltage: DC DC 5V/2A Wireless Charging:5W Power Supply: AC adapter,100-240V~50/60Hz

# Safety and Care Advice

1. The maximum weigh