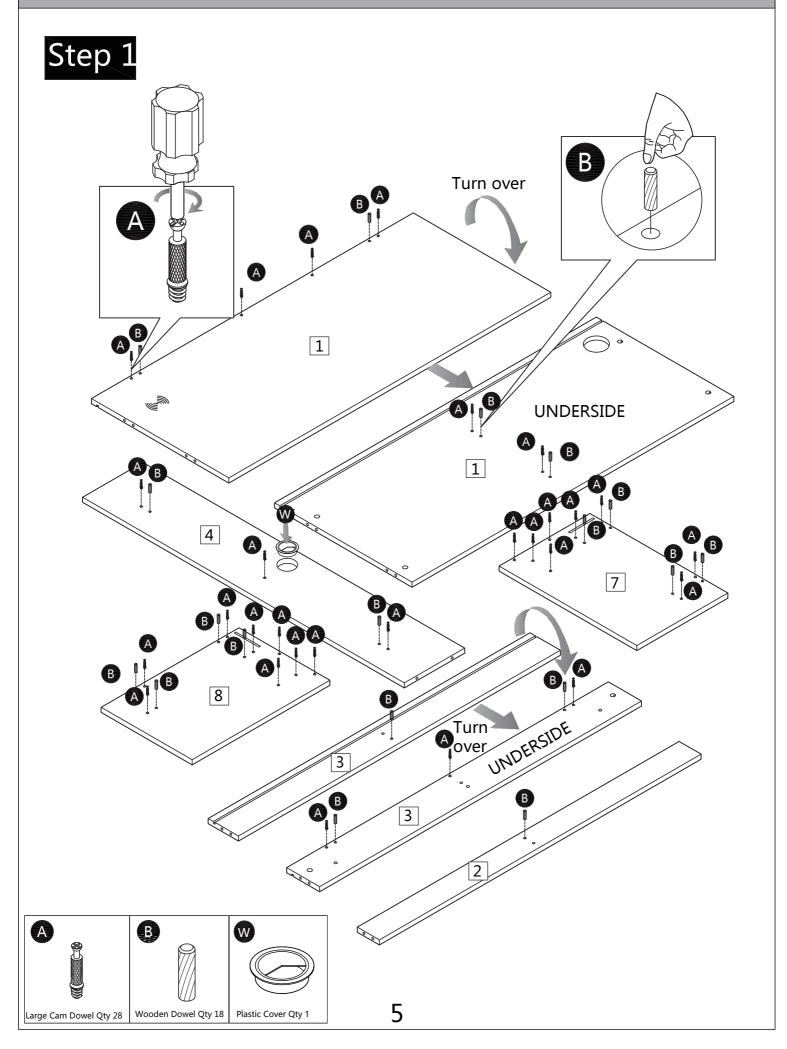

l carefully before use and Thank you for keep it for future reference.

STOCK REF. : DOOTTO Imported By: Koble Designs(Justwise Group Ltd). CB11 3AP.

## Main Components

#### Please check you have all the parts listed below



# Main Components

#### Please check you have all the parts listed below



# Fixings, Fittings And Tools

#### Please check you have all the parts listed below

*Note:* The quantities below are the correct amount to complete the assembly. In some cases more fittings may be supplied than are required.



#### Tools needed (not supplied)



For missing or damaged parts, call our Customer Helpline: 01799 513466 or email cs@kobledesigns.com

# Main Component Diagram



For missing or damaged parts, call our Customer Helpline: 01799 513466 or email cs@kobledesigns.com





















# Step 19





Use Cable Clips M to route the power cable as required



# Wireless charging function

If you have a wireless charging compatible phone, please put the phone on the wireless charging indicator and check if the phone is successfully connected to the charging function. If not, move the mobile phone around the logo until the connection is successful.

Some phone cases may inhibit the wireless charging function or it's efficiency. It may be necessary to remove the phone case if difficulties with charging are experienced.

Wireless charging will only work with wireless charging compatible mobile devices.



# **Technical Specification**

Working voltage: DC DC 5V/2A Wireless Charging:5W Power Supply: AC adapter,100-240V~50/60Hz

# Safety and Care Advice

1. T