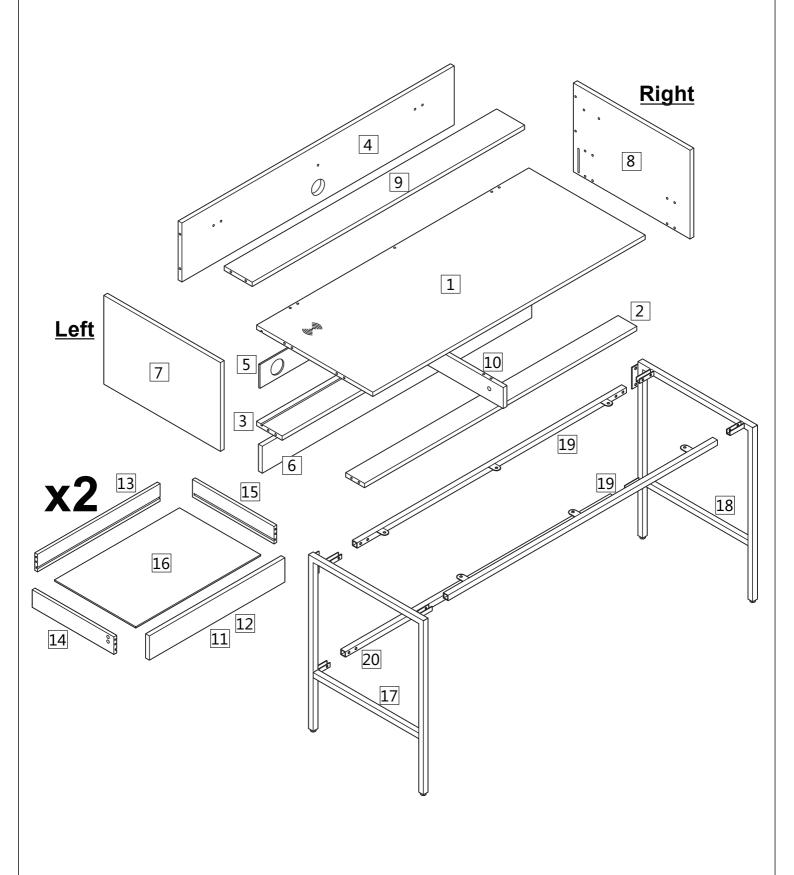

# Main Component Diagram

For missing or damaged parts, call our Customer Helpline: 01799 513466 or email cs@kobledesigns.com