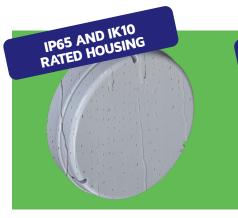

#### **Technical Specifications**

>80 CRI Colour Rendering Driver Output Voltage (DC) 36-42V Fire Rating VO

220-240V Input Voltage (AC)

Lamp Viewing Angle 115°

LED Manufacturer Honglitronic SMD 2835 LED Type

No. of LEDs

16W +/- 1.5W Total Circuit Power Luminaire Efficacy 90lm/W

-15°C to +45°C Operating Temp.

Power Factor >0.9

**UGR Rating** More than 19 Housing Material Polycarbonate

White Housing Colour Weight 1.04Kg