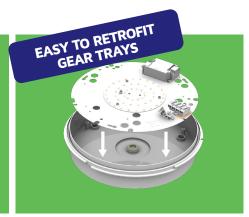

### Installation has never been easier

- 3 rear entry positions ensures effortless wiring saving you heaps of time on site
- Designed for retrofitting, preserve the bulkhead housing by only replacing the existing gear tray