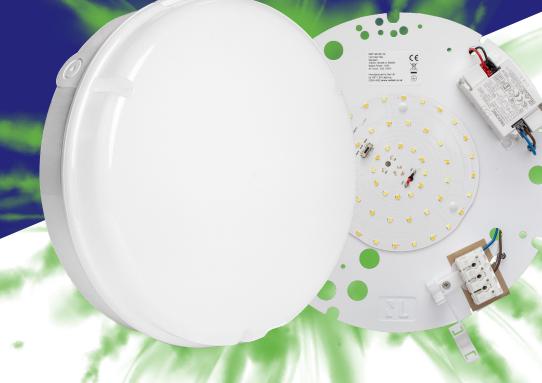

### Installation has never been easier

- 3 rear entry positions ensures effortless wiring saving you heaps of time on site
- Designed for retrofitting, preserve the bulkhead housing by only replacing the existing gear tray

#### **Technical Specifications**

>80 CRI Colour Rendering Driver Output Voltage (DC) 36-42V Fire Rating VO

220-240V Input Voltage (AC)

Lamp Viewing Angle 115°

LED Manufacturer Honglitronic SMD 2835 LED Type

No. of LEDs

16W +/- 1.5W Total Circuit Power Luminaire Efficacy 90lm/W

-15°C to +45°C Operating Temp.

Power Factor >0.9

**UGR Rating** More than 19 Housing Material Polycarbonate

White Housing Colour Weight 1.04Kg

**Electrical Class** 

Lifespan LM<sub>80</sub> 35,000 Hours Diffuser Material Polycarbonate

Dimmable No

Manufacturer **NET LED Lighting** 