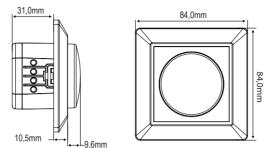

#### Dimension

| Specification: |                            |                                   |
|----------------|----------------------------|-----------------------------------|
| Input          | Operating voltage          | 220-240V AC ,50-60 Hz             |
|                | No-load consumption        | 1.0W                              |
| Connection     | Mains connection           | Input: Screw terminal block L, N, |
|                |                            | Screw terminal block DA+ DA-      |
|                | Dali Connection            | Max .300m control wire length     |
|                |                            | Max.25 DALI ECG (50mA)            |
|                | Allowed leads diameter     | 0.75 - 3.0mm2                     |
| Working mode   | Press                      | ON/OFF                            |
|                | Rotate                     | Brightness                        |
|                | Dimming Range              | 0%-100%                           |
|                | Ambient temperature        | -0℃~50℃                           |
| Dimension      | Mounting Plate             | 84*84mm( L*W)                     |
|                | Recessed installation part | 55.4*31mm( Φ*H)                   |
| Environment    | (Tc)                       | 65℃                               |
|                | IP Rating                  | IP20                              |
|                | Life-time                  | 50,000h                           |