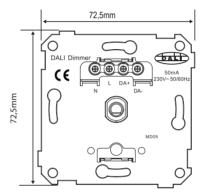

#### Wiring

| Specification: |                            |                                   |
|----------------|----------------------------|-----------------------------------|
| Input          | Operating voltage          | 220-240V AC ,50-60 Hz             |
|                | No-load consumption        | 1.0W                              |
| Connection     | Mains connection           | Input: Screw terminal block L, N, |
|                |                            | Screw terminal block DA+ DA-      |
|                | Dali Connection            | Max .300m control wire length     |
|                |                            | Max.25 DALI ECG (50mA)            |
|                | Allowed leads diameter     | 0.75 - 3.0mm2                     |
| Working mode   | Press                      | ON/OFF                            |
|                | Rotate                     | Brightness                        |
|                | Dimming Range              | 0%-100%                           |
|                | Ambient temperature        | -0℃~50℃                           |
| Dimension      | Mounting Plate             | 84*84mm( L*W)                     |
|                | Recessed installation part | 55.4*31mm( Φ*H)                   |
| Environment    | (Tc)                       | 65℃                               |
|                | IP Rating                  | IP20                              |
|                | Life-time                  | 50,000h                           |