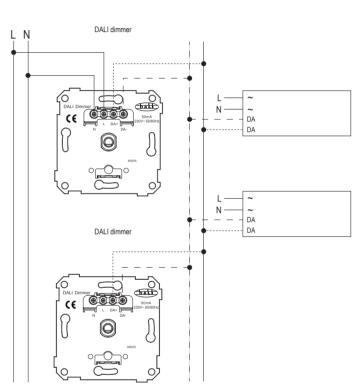

#### Wiring

# DALI DIMMER 50mA

Model: MD05

- DALI DIMMER 50mA
- Up to 25 DALI ECG by one active DALI DIMMER
- Up to 4 DALI Dimmers can be connected in parallel to set up multiple control points
- Length of the DALI control cable: up to 300 m
- Intuitive manual dimming and switching
- Individual setting of minimal brightness level