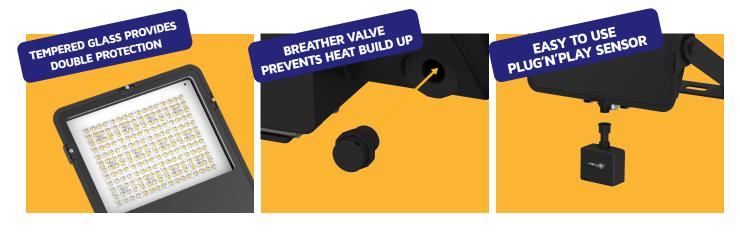

## Corrosion protection in the harshest environments

 With its brand new Marine Grade coating, the Ramsey Flood Light can handle whatever the weather throws at them perfect for coastal applications.