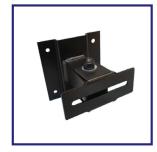

Manufacturer **FYTLED** 

100W NET-23-04-11

1

150W NET-23-04-13

200W NET-23-04-15

240W NET-23-04-17

2-in-1 Motion and **Photocell Sensor** NET-42-04-39

Single Column Bracket NET-23-16-61

Single Pivot Bracket NET-23-16-61

Photocell Kit (Daylight Switch) NET-51-04-59

Twin Brackets also available