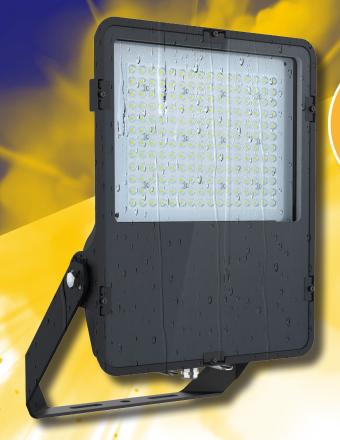

## Designed to withstand the elements.

Now Marine Grade!

## Corrosion protection in the harshest environments

 With its brand new Marine Grade coating, the Ramsey Flood Light can handle whatever the weather throws at them perfect for coastal applications.