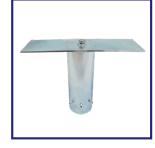

Manufacturer **FYTLED** 

100W NET-23-04-11

1

150W NET-23-04-13

200W NET-23-04-15

240W NET-23-04-17

2-in-1 Motion and **Photocell Sensor** NET-42-04-39

Single Column Bracket NET-23-16-61

Single Pivot Bracket NET-23-16-61

Photocell Kit (Daylight Switch) NET-51-04-59

Twin Brackets also available