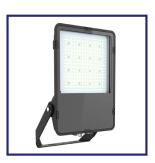

## Designed to withstand the elements.

Now Marine Grade!

## Corrosion protection in the harshest environments

 With its brand new Marine Grade coating, the Ramsey Flood Light can handle whatever the weather throws at them perfect for coastal applications.