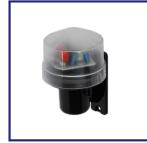

Manufacturer **FYTLED** 

100W NET-23-04-11

1

150W NET-23-04-13

200W NET-23-04-15

240W NET-23-04-17

2-in-1 Motion and **Photocell Sensor** NET-42-04-39

Single Column Bracket NET-23-16-61

Single Pivot Bracket NET-23-16-61

Photocell Kit (Daylight Switch) NET-51-04-59

Twin Brackets also available