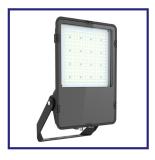

## Designed to withstand the elements.

Now Marine Grade!

## Corrosion protection in the harshest environments

 With its brand new Marine Grade coating, the Ramsey Flood Light can handle whatever the weather throws at them perfect for coastal applications.