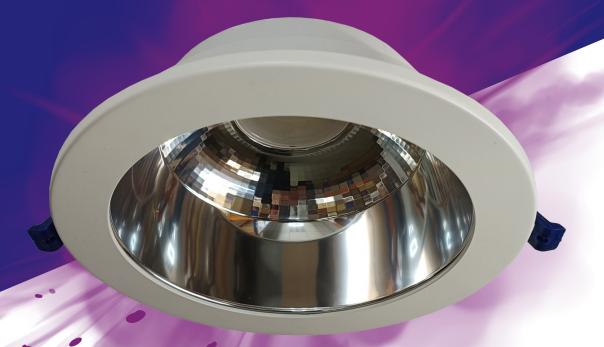

### Say goodbye to glare.

## Ideal for commercial offices with a UGR<19 rated diffuser

 The low glare diffuser reduces glare, creating a softer light and more comfortable environment - particularly helpful in spaces where people spend extended periods such as offices, classrooms or healthcare facilities.