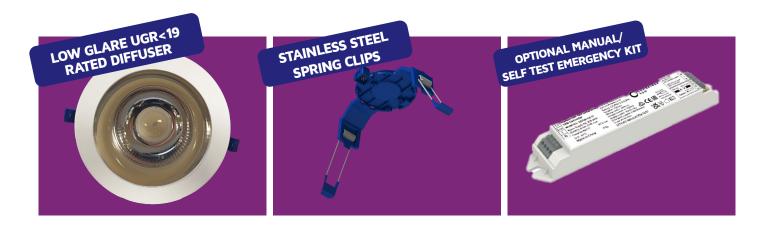

## Ideal for commercial offices with a UGR<19 rated diffuser

 The low glare diffuser reduces glare, creating a softer light and more comfortable environment - particularly helpful in spaces where people spend extended periods such as offices, classrooms or healthcare facilities.

### Available in Emergency, Dimmable and DALI Emergency

- Prioritise safety with the integrated 3H Emergency Kit which provides up to three hours of light in the event of a power failure
- The Tridonic one4all Dimmable driver allows for seamless dimming, giving users precise control over the light output