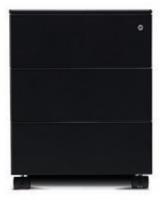

#### FORM – BLACK

| 2 Drawer          | 2FRM/BLA  |
|-------------------|-----------|
| 3 Drawer          | 3FRM/BLA  |
| 3 Drawer Slimline | S3FRM/BLA |

RAL 9005