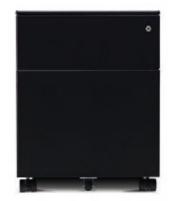

#### FORM – BLACK

| 2 Drawer          | 2FRM/BLA  |
|-------------------|-----------|
| 3 Drawer          | 3FRM/BLA  |
| 3 Drawer Slimline | S3FRM/BLA |

RAL 9005