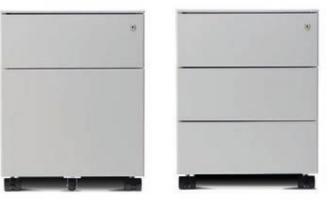

#### FORM - SILVER

| 2 Drawer          | 2FRM/SIL  |
|-------------------|-----------|
| 3 Drawer          | 3FRM/SIL  |
| 3 Drawer Slimline | S3FRM/SIL |

RAL 9006

| 2 Drawer          | 2FRM/WHI  |
|-------------------|-----------|
| 3 Drawer          | 3FRM/WHI  |
| 3 Drawer Slimline | S3FRM/WHI |