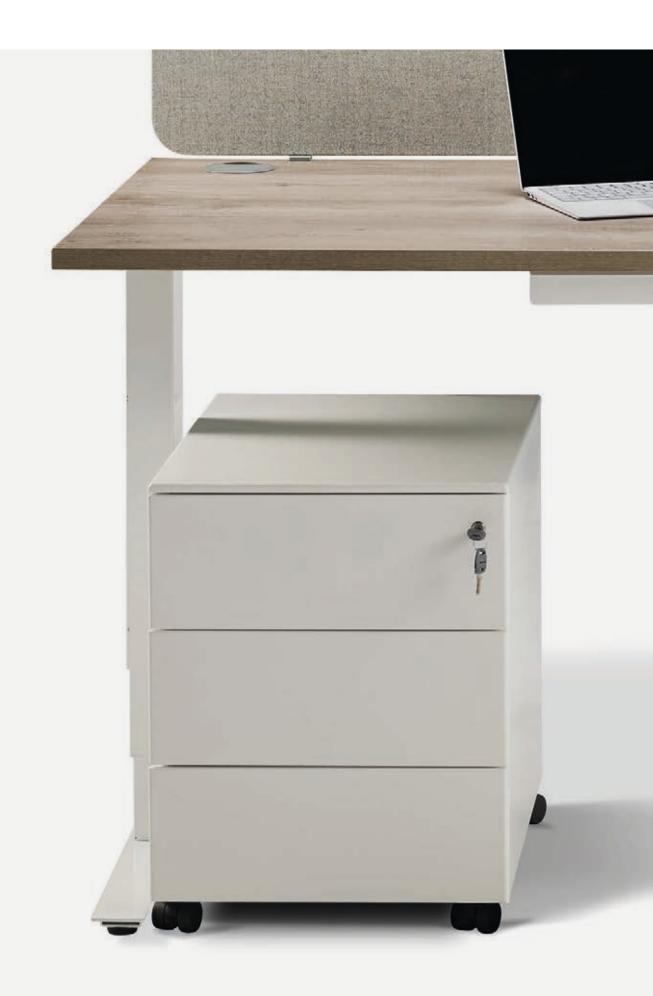

### The precision engineered pedestal.

The Form features soft-close glides and super smooth operation. Available in tradition and slimline sizes and designed specifically for use with height adjustable desks without the risk of framework collision.

## FORM UNDER DESK DRAWER

The Form is a high quality Italian manufactured pedestal designed to sit seamlessly below all height adjustable desks without danger of collision when lowered. With soft close, lockable drawers, anti-tilt mechanism and ball bearing runner system for a smooth, safe operation.

Available with 2 or 3 drawers, 2 widths and 3 colours. Fitted with lockable castors, an internal stationery tray and a durable surface finish.