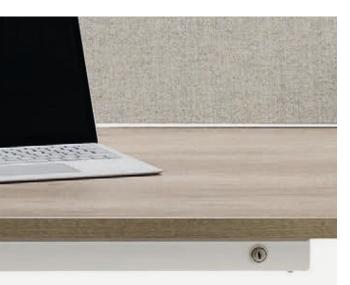

## FORM UNDER DESK DRAWER

The Form is a high quality Italian manufactured pedestal designed to sit seamlessly below all height adjustable desks without danger of collision when lowered. With soft close, lockable drawers, anti-tilt mechanism and ball bearing runner system for a smooth, safe operation.

Available with 2 or 3 drawers, 2 widths and 3 colours. Fitted with lockable castors, an internal stationery tray and a durable surface finish.