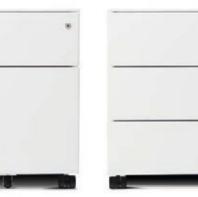

Available with 2 or 3 drawers, 2 widths and 3 colours. Fitted with lockable castors, an internal stationery tray and a durable surface finish.