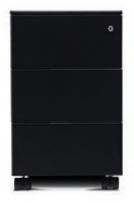

#### FORM – BLACK

| 2 Drawer          | 2FRM/BLA  |
|-------------------|-----------|
| 3 Drawer          | 3FRM/BLA  |
| 3 Drawer Slimline | S3FRM/BLA |

RAL 9005