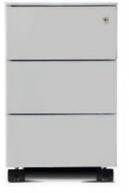

## FORM UNDER DESK DRAWER

The Form is a high quality Italian manufactured pedestal designed to sit seamlessly below all height adjustable desks without danger of collision when lowered. With soft close, lockable drawers, anti-tilt mechanism and ball bearing runner system for a smooth, safe operation.

Available with 2 or 3 drawers, 2 widths and 3 colours. Fitted with lockable castors, an internal stationery tray and a durable surface finish.