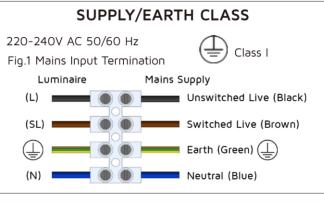

> This product is designed for permanent connection to fixed wiring; the circuit should be protected with the appropriate MCB or fuse.