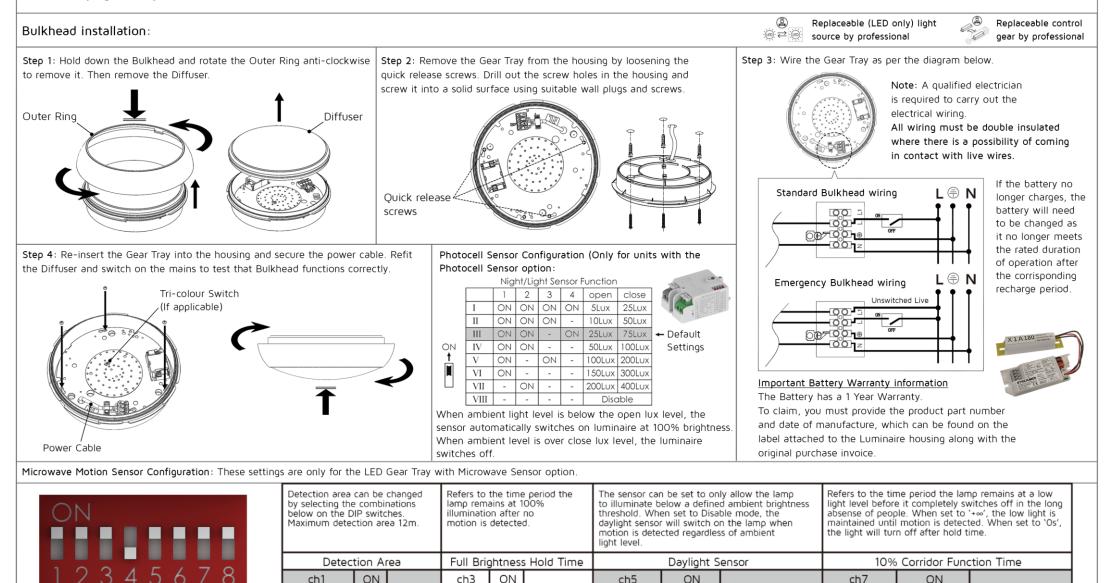

Installation procedure: Carefully read the installation instructions and ensure the mains supply is isolated before installation. Please read the safety information overleaf before carrying out any installation. Please retain this leaflet for future reference.

Please note: Dip switch in the 'Up' position is ON

ch1

ch2

ch1

ch2

ch1

ch2

ch1

ch2

ON

ON

-

ON

ON

-

-

100%

75%

50%

25%

ch3

ch4

ch3

ch4

ch3

ch4

ch3

ch4

ON

ON

-

ON

ON

\_

-

-

5S

90S

3min

10min

ch5

ch6

ch5

ch6

ch5

ch6

ch5

ch6

ON

ON

-

ON

ON

\_

-

\_

Disable

50Lux

15Lux

5Lux

ch7

ch8

ch7

ch8

ch7

ch8

ch7

ch8

ON

ON

-

ON

ON

\_

\_

Off/OS

30S

10min