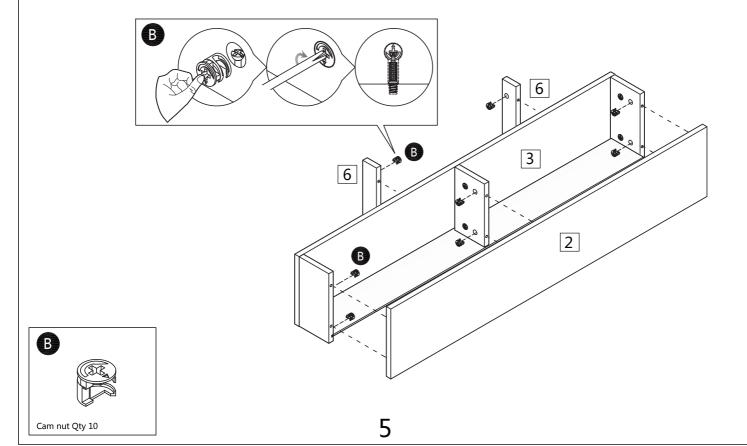

e Designs(Justwise Group Ltd). CB11 3AP.

### **Main Components**

#### Please check you have all the parts listed below



For missing or damaged parts, call our Customer Helpline: 01799 513466 or email cs@kobledesigns.com

#### Fixings, Fittings And Tools

#### Please check you have all the parts listed below

*Note:* The quantities below are the correct amount to complete the assembly. In some cases more fittings may be supplied than are required.



#### Tools needed (Not supplied)



For missing or damaged parts, call our Customer Helpline: 01799 513466 or email cs@kobledesigns.com

## Main Component Diagram



For missing or damaged parts, call our Customer Helpline: 01799 513466 or email cs@kobledesigns.com

### Step 1



### Step 2

Cam Dowel Qty 16

A



### Step 3



### Step 4







### Step 7



### Step 8











### Step 9



Shown upside down.



### Step 10



Shown upside down.





#### Wireless charging function

If you have a wireless charging compatible phone, please put the phone on the wireless charging indicator and check if the phone is successfully connected to the charging function. If not, move the mobile phone around the logo until the connection is successful.

Some phone cases may inhibit the wireless charging function or it's efficiency. It may be necessary to remove the phone case if difficulties with charging are experienced.

Wireless charging will only work with wireless charging compatible mobile devices.



### **Technical Specification**

Working voltage: DC DC 5V/2A

Wireless Charging:5W

Power Supply: AC adapter, 100-240V~50/60Hz