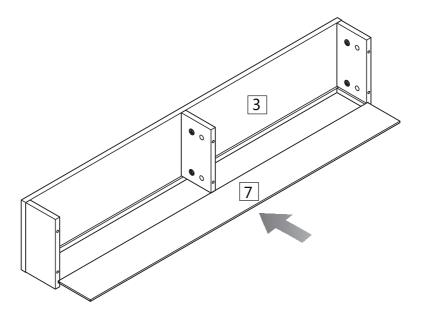

orted By: Koble Designs(Justwise Group Ltd). CB11 3AP.

### **Main Components**

#### Please check you have all the parts listed below



For missing or damaged parts, call our Customer Helpline: 01799 513466 or email cs@kobledesigns.com

#### Fixings, Fittings And Tools

#### Please check you have all the parts listed below

*Note:* The quantities below are the correct amount to complete the assembly. In some cases more fittings may be supplied than are required.



#### Tools needed (Not supplied)



For missing or damaged parts, call our Customer Helpline: 01799 513466 or email cs@kobledesigns.com

## Main Component Diagram



For missing or damaged parts, call our Customer Helpline: 01799 513466 or email cs@kobledesigns.com

### Step 1



### Step 2

Cam Dowel Qty 16

A



### Step 3



### Step 4







### Step 7



### Step 8











### Step 9



Shown upside down.



### Step 10



Shown upside down.





#### Wireless charging function

If you have a wireless charging compatible phone, please put the phone on the wireless charging indicator and check if the phone is successfully connected to the charging function. If not, move the mobile phone around the logo until the connection is successful.

Some phone cases may inhibit the wireless charging function or it's efficiency. It may be necessary to remove the phone case if difficulties with charging are experienced.

Wireless charging will only work with wireless charging compatible mobile devices.



### **Technical Specification**

Working voltage: DC DC 5V/2A

Wireless Charging:5W

Power Supply: AC adapter, 10