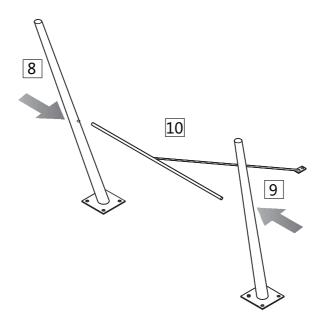

Group Ltd). CB11 3AP.

### **Main Components**

#### Please check you have all the parts listed below



For missing or damaged parts, call our Customer Helpline: 01799 513466 or email cs@kobledesigns.com

#### Fixings, Fittings And Tools

#### Please check you have all the parts listed below

*Note:* The quantities below are the correct amount to complete the assembly. In some cases more fittings may be supplied than are required.



#### Tools needed (Not supplied)



For missing or damaged parts, call our Customer Helpline: 01799 513466 or email cs@kobledesigns.com

## Main Component Diagram



For missing or damaged parts, call our Customer Helpline: 01799 513466 or email cs@kobledesigns.com

### Step 1



### Step 2

Cam Dowel Qty 16

A



### Step 3



### Step 4







### Step 7



### Step 8











### Step 9



Shown upside down.



### Step 10



Shown upside down.





#### Wireless charging function

If you have a wireless charging compatible phone, please put the phone on the wireless charging indicator and check if the phone is successfully connected to the charging function. If not, move the mobile phone around the logo until the connection is successful.

Some phone cases may inhibit the wireless charging function or it's efficiency. It may be necessary to remove the phone case if difficulties with charging are experienced.

Wireless charging will only work with wireless charging compatible mobile devices.



### **Technical Specification**

Working voltage: DC DC 5V/2A

Wireless Charging:5W

Power Supply: AC adapter, 100-240V~50/60Hz

#### Safety and