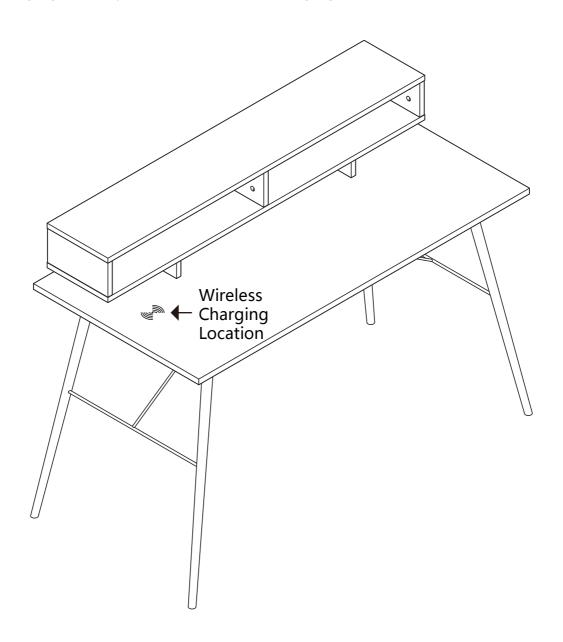

#### Wireless charging function

If you have a wireless charging compatible phone, please put the phone on the wireless charging indicator and check if the phone is successfully connected to the charging function. If not, move the mobile phone around the logo until the connection is successful.

#### **Function**

Wireless charging function