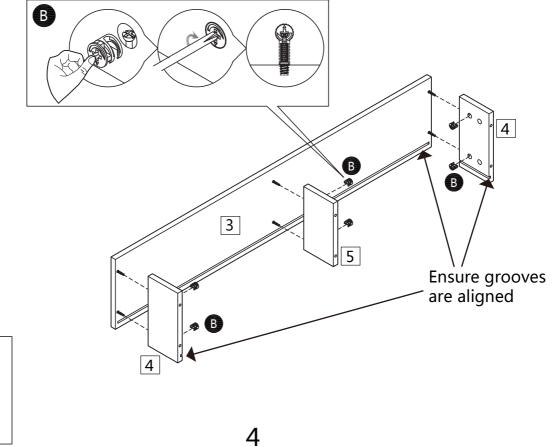

.: DOAXEL

Imported By: Koble Designs(Justwise Group Ltd). CB11 3AP.

### **Main Components**

#### Please check you have all the parts listed below



For missing or damaged parts, call our Customer Helpline: 01799 513466 or email cs@kobledesigns.com

#### Fixings, Fittings And Tools

#### Please check you have all the parts listed below

*Note:* The quantities below are the correct amount to complete the assembly. In some cases more fittings may be supplied than are required.



#### Tools needed (Not supplied)



For missing or damaged parts, call our Customer Helpline: 01799 513466 or email cs@kobledesigns.com

## Main Component Diagram



For missing or damaged parts, call our Customer Helpline: 01799 513466 or email cs@kobledesigns.com

### Step 1



### Step 2

Cam Dowel Qty 16

A



### Step 3



### Step 4







### Step 7



### Step 8











### Step 9



Shown upside down.



### Step 10



Shown upside down.





#### Wireless charging function

If you have a wireless charging compatible phone, please put the phone on the wireless charging indicator and check if the phone is successfully connected to the charging function. If not, move the mobile phone around the logo until the connection is successful.

Some phone cases may inhibit the wireless charging function or it's efficiency. It may be necessary to remove the phone case if difficulties with charging are experienced.

Wireless charging will only work with wireless charging compatible mobile devices.



### **Technical Specification**

Working voltage: DC DC 5V/2A

Wireless Charging:5W

Power Supply: