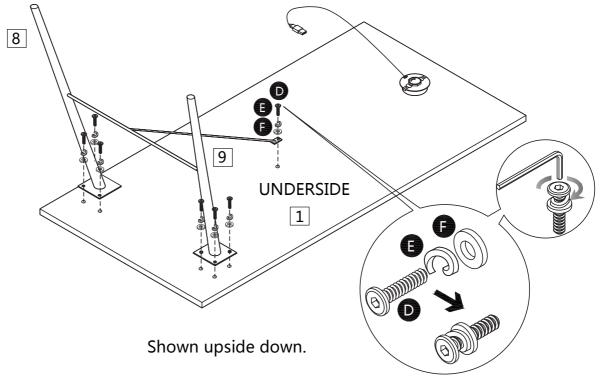

B11 3AP.

### **Main Components**

#### Please check you have all the parts listed below



For missing or damaged parts, call our Customer Helpline: 01799 513466 or email cs@kobledesigns.com

#### Fixings, Fittings And Tools

#### Please check you have all the parts listed below

*Note:* The quantities below are the correct amount to complete the assembly. In some cases more fittings may be supplied than are required.



#### Tools needed (Not supplied)



For missing or damaged parts, call our Customer Helpline: 01799 513466 or email cs@kobledesigns.com

## Main Component Diagram



For missing or damaged parts, call our Customer Helpline: 01799 513466 or email cs@kobledesigns.com

### Step 1



### Step 2

Cam Dowel Qty 16

A



### Step 3



### Step 4







### Step 7



### Step 8











### Step 9



Shown upside down.



### Step 10



Shown upside down.





#### Wireless charging function

If you have a wireless charging compatible phone, please put the phone on the wireless charging indicator and check if the phone is successfully connected to the charging function. If not, move the mobile phone around the logo until the connection is successful.

Some phone cases may inhibit the wireless charging function or it's efficiency. It may be necessary to remove the phone case if difficulties with charging are experienced.

Wireless charging will only work with wireless charging compatible mobile devices.



### **Technical Specification**

Working voltage: DC DC 5V/2A

Wireless Charging:5W

Power Supply: AC adapter, 100-240V~50/60Hz

#### Safety and Care Advice

-