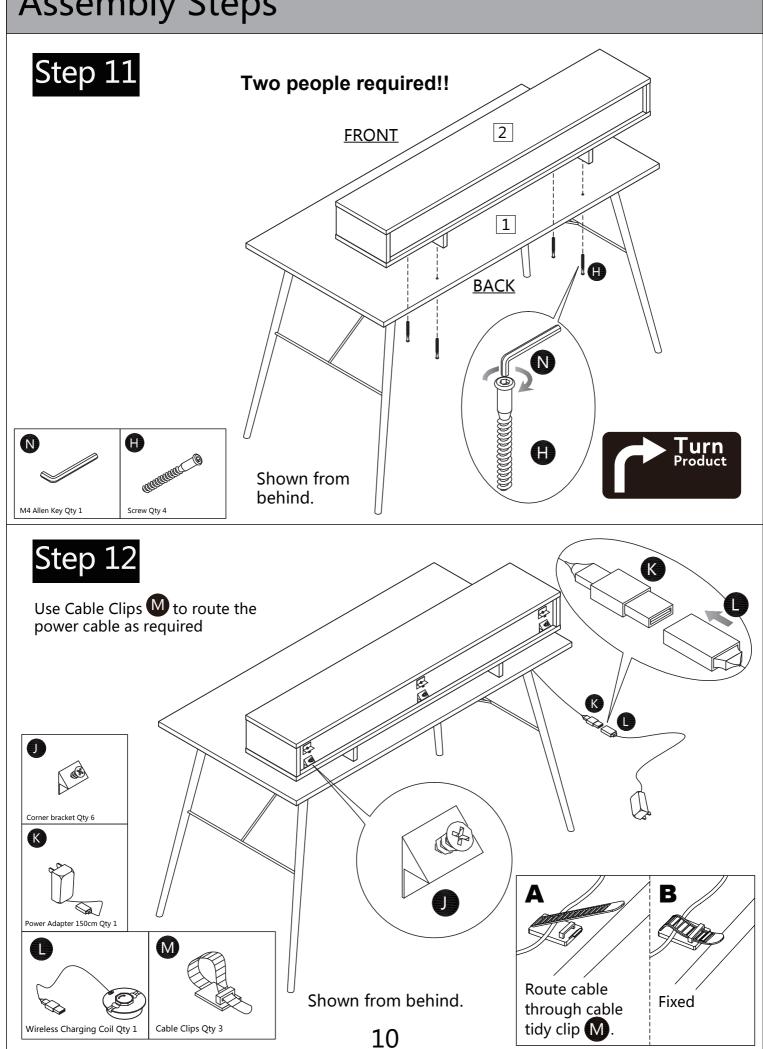

below



For missing or damaged parts, call our Customer Helpline: 01799 513466 or email cs@kobledesigns.com

#### Fixings, Fittings And Tools

#### Please check you have all the parts listed below

*Note:* The quantities below are the correct amount to complete the assembly. In some cases more fittings may be supplied than are required.



#### Tools needed (Not supplied)



For missing or damaged parts, call our Customer Helpline: 01799 513466 or email cs@kobledesigns.com

## Main Component Diagram



For missing or damaged parts, call our Customer Helpline: 01799 513466 or email cs@kobledesigns.com

### Step 1



### Step 2

Cam Dowel Qty 16

A



### Step 3



### Step 4







### Step 7



### Step 8











### Step 9



Shown upside down.



### Step 10



Shown upside down.





#### Wireless charging function

If you have a wireless charging compatible phone, please put the phone on the wireless charging indicator and check if the phone is successfully connected to the charging function. If not, move the mobile phone around the logo until the connection is successful.

Some phone cases may inhibit the wireless charging function or it's efficiency. It may be necessary to remove the phone case if difficulties with charging are experienced.

Wireless charging will only work with wireless charging compatible mobile devices.



### **Technical Specification**

Working voltage: DC DC 5V/2A

Wireless Charging:5W

Power Supply: AC adapter, 100-240V~50/60Hz

#### Safety and Care Advice

- 1. The maximum weight that can be placed on this product is 30KG
- 2. This product