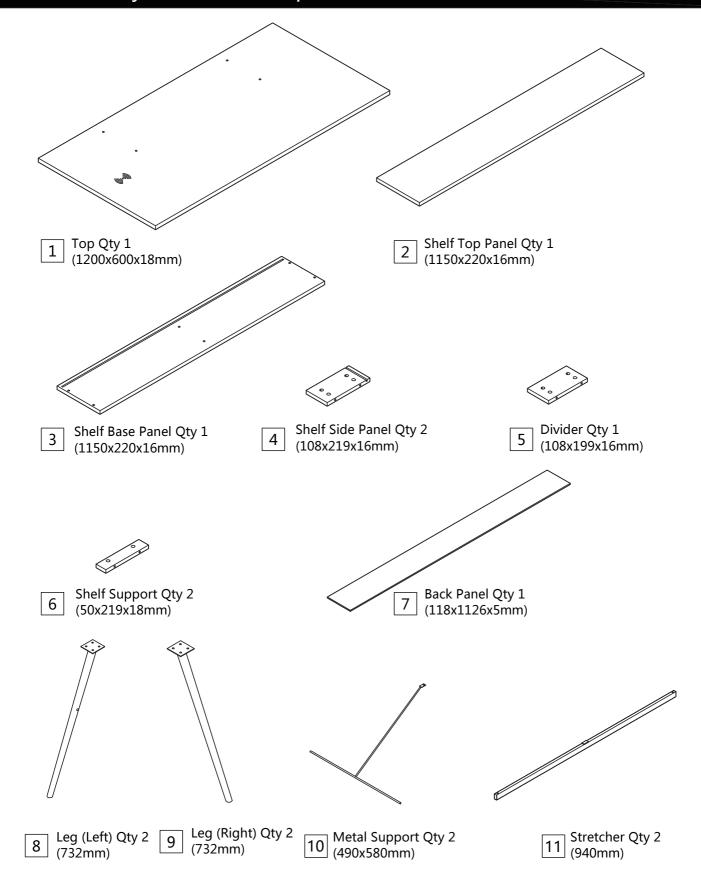

### **Main Components**

#### Please check you have all the parts listed below

For missing or damaged parts, call our Customer Helpline: 01799 513466 or email cs@kobledesigns.com