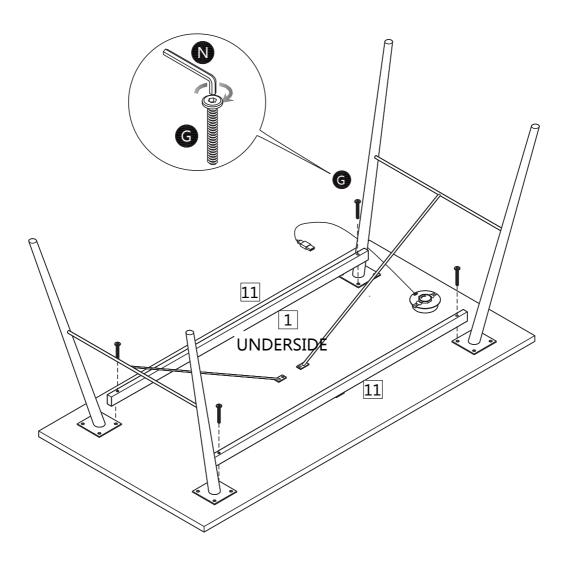

ve all the parts listed below



For missing or damaged parts, call our Customer Helpline: 01799 513466 or email cs@kobledesigns.com

#### Fixings, Fittings And Tools

#### Please check you have all the parts listed below

*Note:* The quantities below are the correct amount to complete the assembly. In some cases more fittings may be supplied than are required.



#### Tools needed (Not supplied)



For missing or damaged parts, call our Customer Helpline: 01799 513466 or email cs@kobledesigns.com

## Main Component Diagram



For missing or damaged parts, call our Customer Helpline: 01799 513466 or email cs@kobledesigns.com

### Step 1



### Step 2

Cam Dowel Qty 16

A



### Step 3



### Step 4







### Step 7



### Step 8











### Step 9



Shown upside down.



### Step 10



Shown upside down.





#### Wireless charging function

If you have a wireless charging compatible phone, please put the phone on the wireless charging indicator and check if the phone is successfully connected to the charging function. If not, move the mobile phone around the logo until the connection is successful.

Some phone cases may inhibit the wireless charging function or it's efficiency. It may be necessary to remove the phone case if difficulties with charging are experienced.

Wireless charging will only work with wireless charging compatible mobile devices.



### **Technical Specification**

Working voltage: DC DC 5V/2A

Wireless Charging:5W

Power Supply: AC adapter, 100-240V~50/60Hz

#### Safety and Care Advice

- 1. The maximum weight that can be placed on this product i