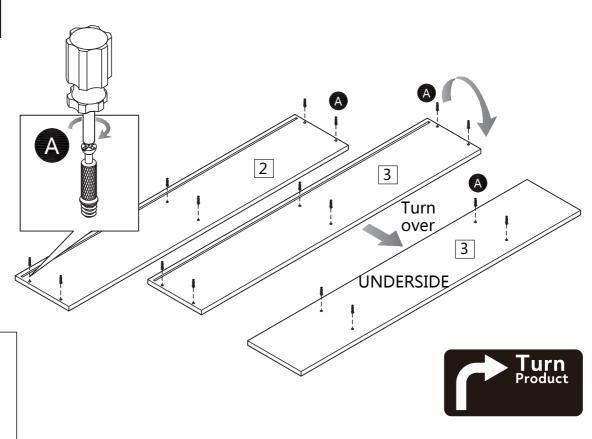

it for future reference.

STOCK REF.: DOAXEL

Imported By: Koble Designs(Justwise Group Ltd). CB11 3AP.

### **Main Components**

#### Please check you have all the parts listed below



For missing or damaged parts, call our Customer Helpline: 01799 513466 or email cs@kobledesigns.com

#### Fixings, Fittings And Tools

#### Please check you have all the parts listed below

*Note:* The quantities below are the correct amount to complete the assembly. In some cases more fittings may be supplied than are required.



#### Tools needed (Not supplied)



For missing or damaged parts, call our Customer Helpline: 01799 513466 or email cs@kobledesigns.com

## Main Component Diagram



For missing or damaged parts, call our Customer Helpline: 01799 513466 or email cs@kobledesigns.com

### Step 1



### Step 2

Cam Dowel Qty 16

A



### Step 3



### Step 4







### Step 7



### Step 8











### Step 9



Shown upside down.



### Step 10



Shown upside down.





#### Wireless charging function

If you have a wireless charging compatible phone, please put the phone on the wireless charging indicator and check if the phone is successfully connected to the charging function. If not, move the mobile phone around the logo until the connection is successful.

Some phone cases may inhibit the wireless charging function or it's efficiency. It may be necessary to remove the phone case if difficulties with charging are experienced.

Wireless charging will only work with wireless charging compatible mobile devices.



### **Technical Specification**

Working voltage: DC DC 5V/2A

W