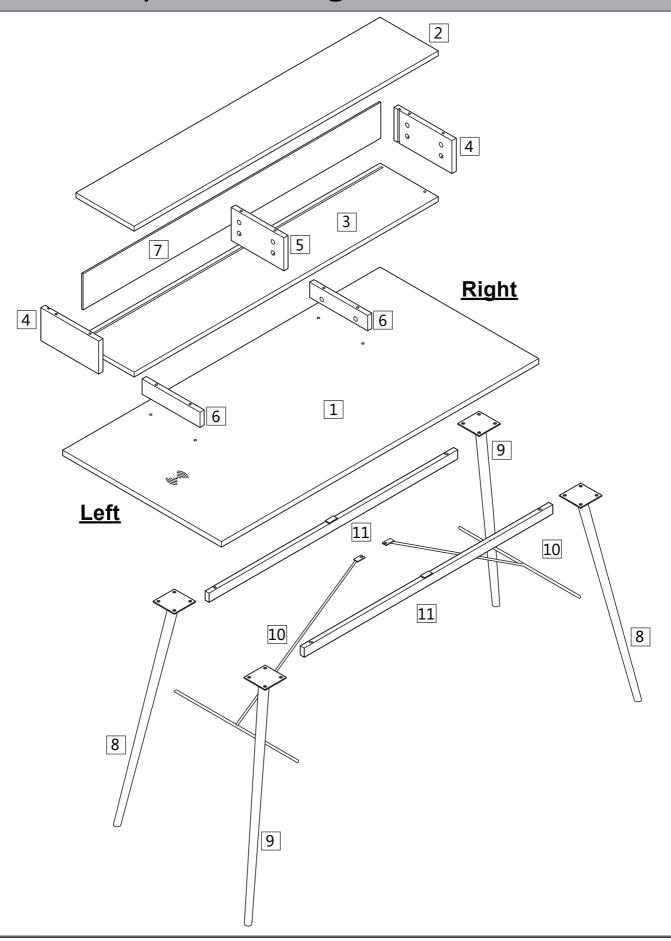

## Main Component Diagram

For missing or damaged parts, call our Customer Helpline: 01799 513466 or email cs@kobledesigns.com