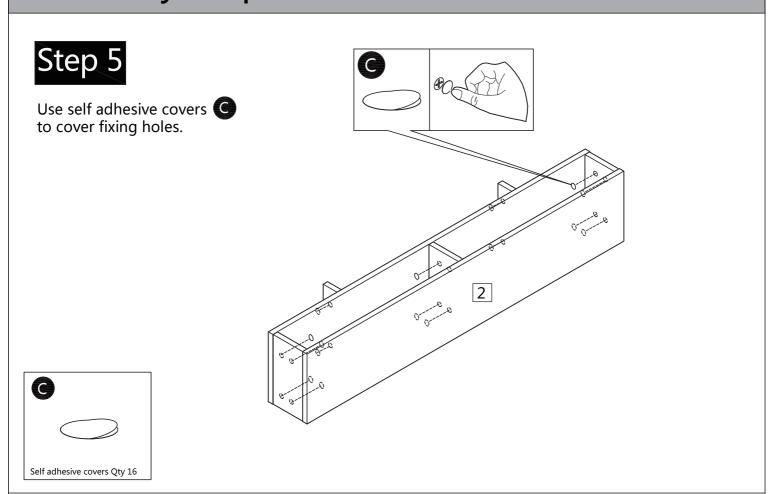

Designs(Justwise Group Ltd). CB11 3AP.

### **Main Components**

#### Please check you have all the parts listed below



For missing or damaged parts, call our Customer Helpline: 01799 513466 or email cs@kobledesigns.com

#### Fixings, Fittings And Tools

#### Please check you have all the parts listed below

*Note:* The quantities below are the correct amount to complete the assembly. In some cases more fittings may be supplied than are required.



#### Tools needed (Not supplied)



For missing or damaged parts, call our Customer Helpline: 01799 513466 or email cs@kobledesigns.com

## Main Component Diagram



For missing or damaged parts, call our Customer Helpline: 01799 513466 or email cs@kobledesigns.com

### Step 1



### Step 2

Cam Dowel Qty 16

A



### Step 3



### Step 4







### Step 7



### Step 8











### Step 9



Shown upside down.



### Step 10



Shown upside down.





#### Wireless charging function

If you have a wireless charging compatible phone, please put the phone on the wireless charging indicator and check if the phone is successfully connected to the charging function. If not, move the mobile phone around the logo until the connection is successful.

Some phone cases may inhibit the wireless charging function or it's efficiency. It may be necessary to remove the phone case if difficulties with charging are experienced.

Wireless charging will only work with wireless charging compatible mobile devices.



### **Technical Specification**

Working voltage: DC DC 5V/2A

Wireless Charging:5W

Power Supply: AC adapter, 100-240V~50/60Hz