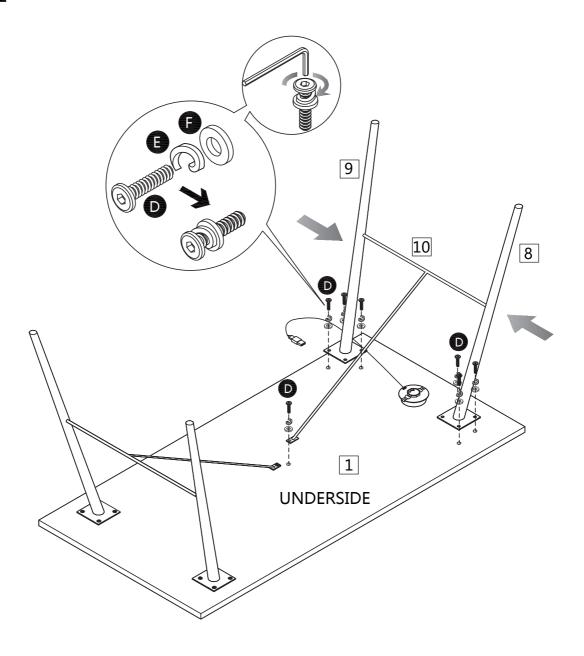

omponents**

#### Please check you have all the parts listed below



For missing or damaged parts, call our Customer Helpline: 01799 513466 or email cs@kobledesigns.com

#### Fixings, Fittings And Tools

#### Please check you have all the parts listed below

*Note:* The quantities below are the correct amount to complete the assembly. In some cases more fittings may be supplied than are required.



#### Tools needed (Not supplied)



For missing or damaged parts, call our Customer Helpline: 01799 513466 or email cs@kobledesigns.com

## Main Component Diagram



For missing or damaged parts, call our Customer Helpline: 01799 513466 or email cs@kobledesigns.com

### Step 1



### Step 2

Cam Dowel Qty 16

A



### Step 3



### Step 4







### Step 7



### Step 8











### Step 9



Shown upside down.



### Step 10



Shown upside down.





#### Wireless charging function

If you have a wireless charging compatible phone, please put the phone on the wireless charging indicator and check if the phone is successfully connected to the charging function. If not, move the mobile phone around the logo until the connection is successful.

Some phone cases may inhibit the wireless charging function or it's efficiency. It may be necessary to remove the phone case if difficulties with charging are experienced.

Wireless charging will only work with wireless charging compatible mobile devices.



### **Technical Specification**

Working voltage: DC DC 5V/2A

Wireless Charging:5W

Power Supply: AC adapter, 100-240V~50/60Hz

#### Safety and Care Advice

- 1. The maximum weight