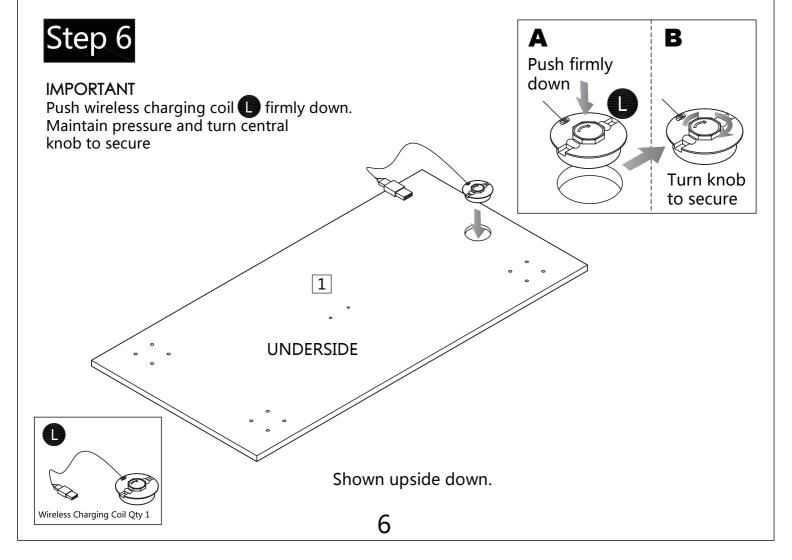

#### Wireless charging function

If you have a wireless charging compatible phone, please put the phone on the wireless charging indicator and check if the phone is successfully connected to the charging function. If not, move the mobile phone around the logo until the connection is successful.

Some phone cases may inhibit the wireless charging function or it's efficiency. It may be necessary to remove the phone case if difficulties with charging are experienced.

Wireless charging will only work with wireless charging compatible mobile devices.