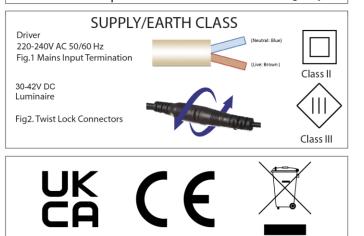

Installation procedure: Carefully read the installation instructions and ensure the mains supply is isolated before installation. Please follow the safety information overleaf before carrying out any installation. Please retain the leaflet for future reference. Important: When installing, leave a space of at least 1.2m between the LED Panel and any heating source/air conditioning unit. ٩ Replaceable (LED only) light Replaceable control LED Panel Installation: source by a professional gear by professional Step 1: Carefully remove the LED Panel and driver from the packaging. Remove the ceiling tile Step 2: Wire the flying leads from the LED Driver into the mains supply, Fig.2. from the location where you want to install the LED Panel. Mains Supply Driver (L) Switched Live (Brown) Ceiling Tiles Class I Neutral (Blue) (N)