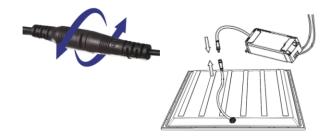

Fig.2

Step 3: Connect the panel light and driver, Fig.3.

Step 4: Move the LED Panel into the ceiling aperture and ensure the LED Panel is mounted securely, Fig.4a. Finally, turn on the mains supply to check the panel is working correctly, Fig.4b.

Fig.3

Fig.1

Alternate wiring diagrams

| Part Number:<br>Luminaire Ref/Location |        |      | Installation Date:<br>In case of difficulty, contact the Installation Engineers:<br> |        |          |      |        |      |        |      |
|----------------------------------------|--------|------|--------------------------------------------------------------------------------------|--------|----------|------|--------|------|--------|------|
|                                        |        |      |                                                                                      |        |          |      |        |      |        |      |
|                                        |        |      | ROU                                                                                  | TINE T | EST RECO | ORD  | ·      |      |        |      |
|                                        | Year 1 |      | Year 2                                                                               |        | Year 3   |      | Year 4 |      | Year 5 |      |
| Monthly Test                           | Signed | Date | Signed                                                                               | Date   | Signed   | Date | Signed | Date | Signed | Date |
| Functional                             |        |      |                                                                                      |        |          |      |        |      |        |      |
| Functional                             |        |      |                                                                                      |        |          |      |        |      |        |      |
| Functional                             |        |      |                                                                                      |        |          |      |        |      |        |      |
| Functional                             |        |      |                                                                                      |        |          |      |        |      |        |      |
| Functional                             |        |      |                                                                                      |        |          |      |        |      |        |      |
| One Hour                               |        |      |                                                                                      |        |          |      |        |      |        |      |
| Functional                             |        |      |                                                                                      |        |          |      |        |      |        |      |
| Functional                             |        |      |                                                                                      |        |          |      |        |      |        |      |
| Functional                             |        |      |                                                                                      |        |          |      |        |      |        |      |
| Functional                             |        |      |                                                                                      |        |          |      |        |      |        |      |
| Functional                             |        |      |                                                                                      |        |          |      |        |      |        |      |
| Three Hour                             |        |      |                                                                                      |        |          |      |        |      |        |      |