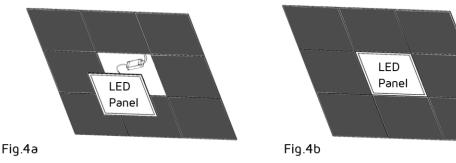

Fig.2

Step 3: Connect the panel light and driver, Fig.3.

Step 4: Move the LED Panel into the ceiling aperture and ensure the LED Panel is mounted securely, Fig.4a. Finally, turn on the mains supply to check the panel is working correctly, Fig.4b.