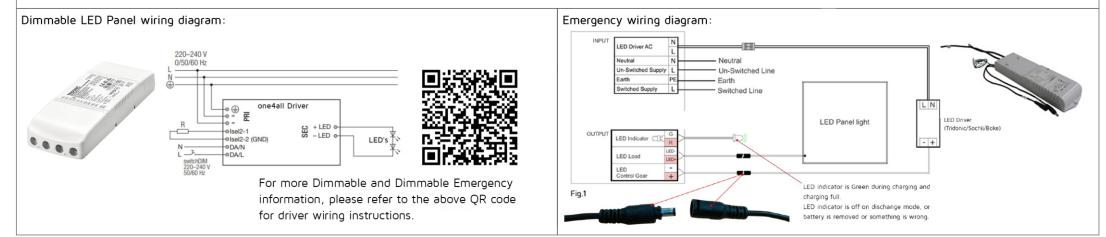

Fig.3

Fig.1

Alternate wiring diagrams

| Part Number:<br>Luminaire Ref/Location |        |      | Installation Date:<br>In case of difficulty, contact the Installation Engineers:<br> |        |          |      |        |      |        |      |
|----------------------------------------|--------|------|--------------------------------------------------------------------------------------|--------|----------|------|--------|------|--------|------|
|                                        |        |      |                                                                                      |        |          |      |        |      |        |      |
|                                        |        |      | ROU                                                                                  | TINE T | EST RECO | ORD  | ·      |      |        |      |
|                                        | Year 1 |      | Year 2                                                                               |        | Year 3   |      | Year 4 |      | Year 5 |      |
| Monthly Test                           | Signed | Date | Signed                                                                               | Date   | Signed   | Date | Signed | Date | Signed | Date |
| Functional                             |        |      |                                                                                      |        |          |      |        |      |        |      |
| Functional                             |        |      |                                                                                      |        |          |      |        |      |        |      |
| Functional                             |        |      |                                                                                      |        |          |      |        |      |        |      |
| Functional                             |        |      |                                                                                      |        |          |      |        |      |        |      |
| Functional                             |        |      |                                                                                      |        |          |      |        |      |        |      |
| One Hour                               |        |      |                                                                                      |        |          |      |        |      |        |      |
| Functional                             |        |      |                                                                                      |        |          |      |        |      |        |      |
| Functional                             |        |      |                                                                                      |        |          |      |        |      |        |      |
| Functional                             |        |      |                                                                                      |        |          |      |        |      |        |      |
| Functional                             |        |      |                                                                                      |        |          |      |        |      |        |      |
| Functional                             |        |      |                                                                                      |        |          |      |        |      |        |      |
| Three Hour                             |        |      |                                                                                      |        |          |      |        |      |        |      |