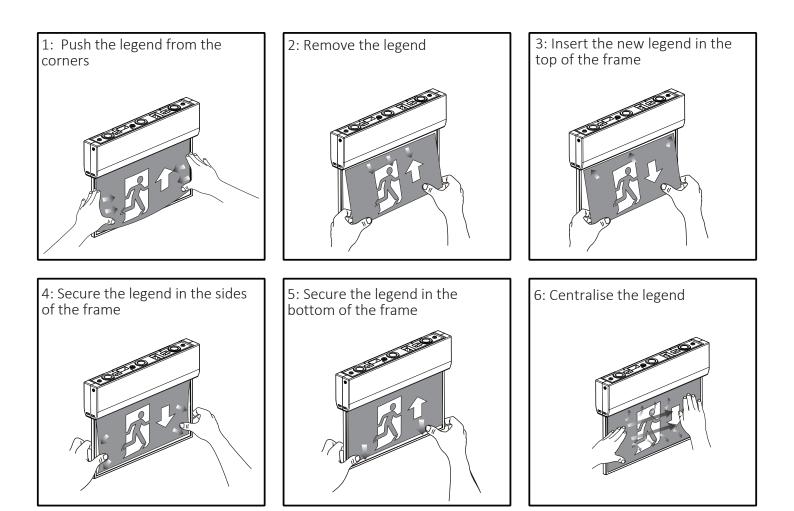

## Installation Guide:

- Ensure that the mains supply is switched off before installing, maintaining or servicing the emergency luminaire.
- Luminaires should only be installed by suitably qualified personnel.