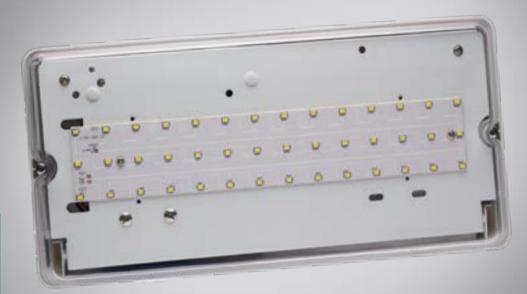

## LED High Power Emergency Bulkhead

The Spectrum Pro LED High Power Emergency Bulkhead is designed specifically for areas that require a substantial light output. With a light output of 1100 lumens, this high-powered emergency bulkhead is suitable for all commercial and industrial installations while boasting a 5 year warranty

- Sleek, energy efficient design
- 1100 Lm
- Suitable for commercial and industrial installations
- Non Maintained
- IP65
- 20mm conduit entry

| Technical Specification |               |  |  |
|-------------------------|---------------|--|--|
| Construction            | Polycarbonate |  |  |
| LED Chip                | Samsung       |  |  |
| IP Rating               | IP65          |  |  |
| Operating Temp          | -5°C to +35°C |  |  |
| Input Voltage           | 220 - 240V    |  |  |
| Power Factor            | > 0.9         |  |  |
| Battery                 | NiCd          |  |  |