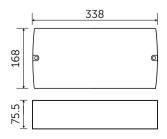

- Sleek, energy efficient design
- 1100 Lm
- Suitable for commercial and industrial installations
- Non Maintained
- IP65
- 20mm conduit entry

| Technical Specification |               |  |  |
|-------------------------|---------------|--|--|
| Construction            | Polycarbonate |  |  |
| LED Chip                | Samsung       |  |  |
| IP Rating               | IP65          |  |  |
| Operating Temp          | -5°C to +35°C |  |  |
| Input Voltage           | 220 - 240V    |  |  |
| Power Factor            | > 0.9         |  |  |
| Battery                 | NiCd          |  |  |