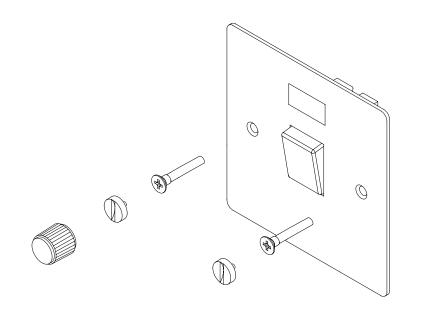

### **TECHNICAL SPECIFICATION**

**20A DP SWITCH WITH NEON STYLE:** 1 GANG RATED AT 20A 250V~ AC ONLY