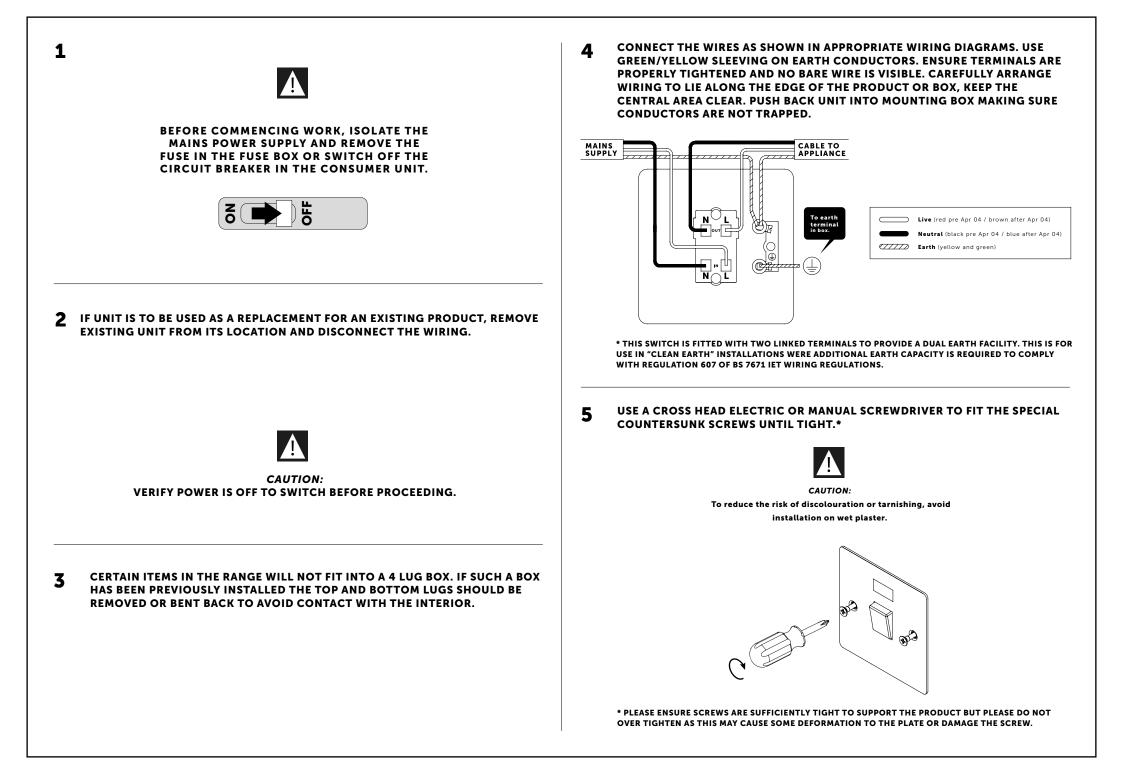

## IMPORTANT NOTES

PLEASE READ BEFORE INSTALLING

These products must be installed in accordance with the latest Building and IEE wiring regulations. If in any doubt, please contact a qualified electrician.

# BACK BOXES

We recommend you to use a UK back box to install your product. Please note that the minimum recommended depth for the mounting box is 37mm. Back boxes are available to purchase from us, please see recommended sizes below: