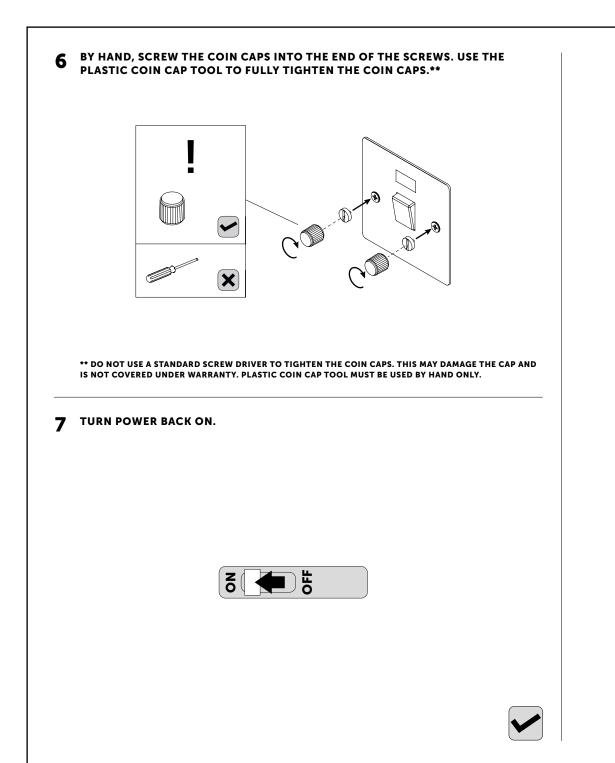

t, please contact a qualified electrician.

# BACK BOXES

We recommend you to use a UK back box to install your product. Please note that the minimum recommended depth for the mounting box is 37mm. Back boxes are available to purchase from us, please see recommended sizes below:

| PLATE | RECOMMENDED BACK BOX         |
|-------|------------------------------|
| 1G    | 1G UK Back box – SKU# ELB921 |

### WARRANTY INFORMATION

The Warranty Period of Two (2) years from the date of the original purchase.

## **RECYCLING ELECTRICAL PRODUCTS**

Buster and Punch encourages all its customers to make note of this symbol and avoid putting any waste electrical goods in your domestic waste bin or container. Please ensure you take your waste electrical goods to a suitable facility for disposal.







[end. ORDINARY]