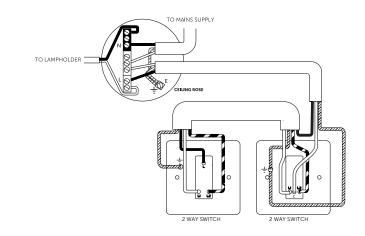

# 4 C) 2 WAY CIRCUIT

\*\* Do NOT use a standard screw driver to tighten the coin caps. This may damage the cap and is not covered under warranty. Plastic coin cap tool must be used by hand only.

**7** TURN POWER BACK ON.