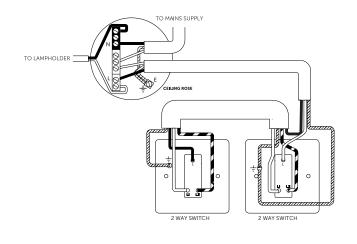

# 4 C) 2 WAY CIRCUIT

\*\* Do NOT use a standard screw driver to tighten the coin caps. This may damage the cap and is not covered under warranty. Plastic coin cap tool must be used by hand only.

**7** TURN POWER BACK ON.