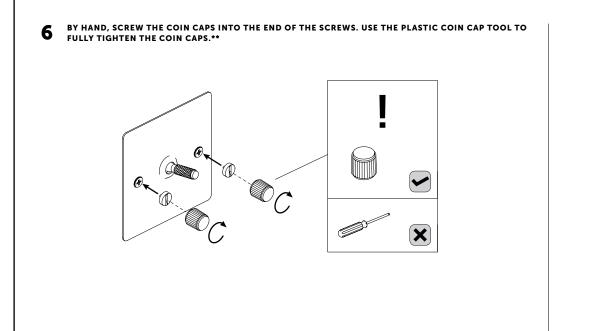

# 4 C) 2 WAY CIRCUIT

\*\* Do NOT use a standard screw driver to tighten the coin caps. This may damage the cap and is not covered under warranty. Plastic coin cap tool must be used by hand only.

**7** TURN POWER BACK ON.