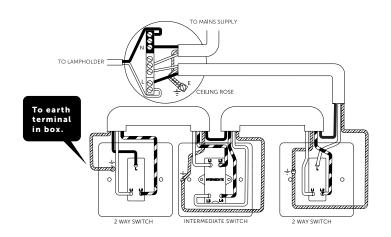

#### 4 D) 10AX INTERMEDIATE SWITCH AND TOGGLE SWITCH

**5** USE A CROSS HEAD ELECTRIC OR MANUAL SCREWDRIVER TO FIT THE SPECIAL COUNTERSUNK SCREWS UNTIL TIGHT.\*

CAUTION: To reduce the risk of discolouration or tarnishing, avoid installation on wet plaster.