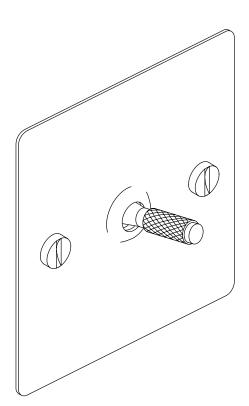

### ELECTRICITY TOGGLE SWITCH

## **TECHNICAL SPECIFICATION**

STANDARD 2 WAY SWITCH. RATED AT 10AX 250V~ AC ONLY.