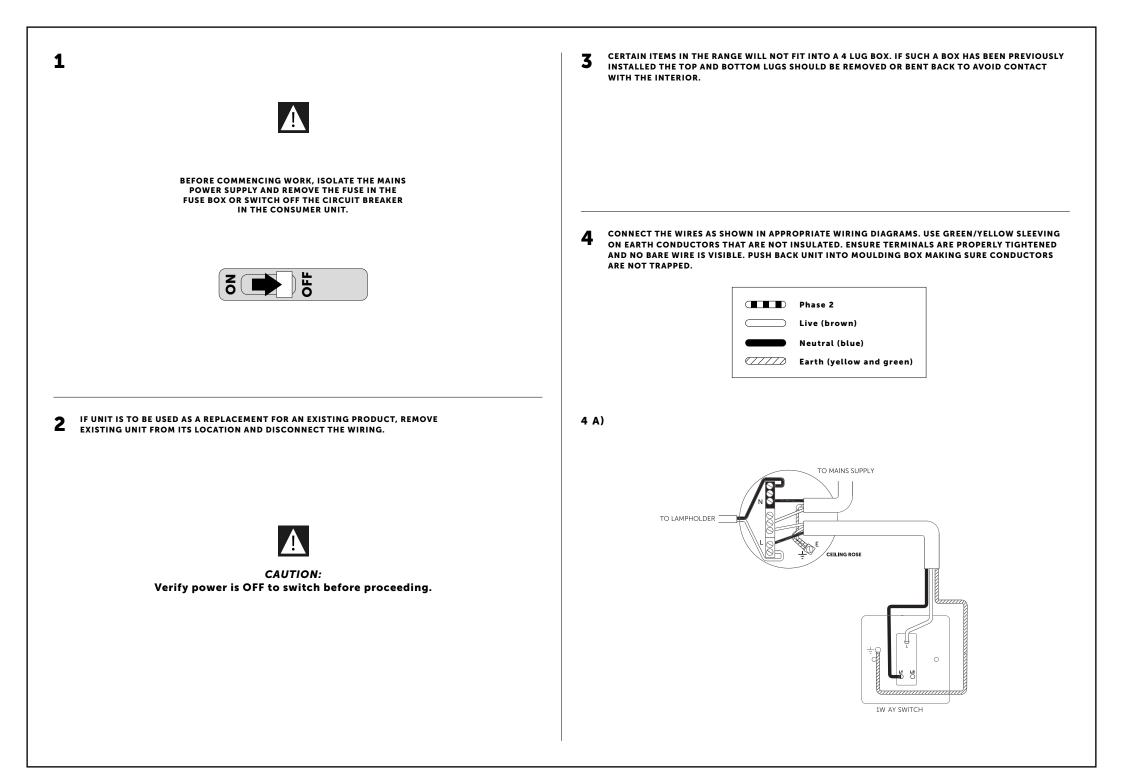

# IMPORTANT NOTES

PLEASE READ BEFORE INSTALLING

These products must be installed in accordance with the latest Building and IEE wiring regulations. If in any doubt, please contact a qualified electrician.

## BACK BOXES

We recommend you to use a UK back box to install your product. Please note that the minimum recommended depth for the mounting box is 25mm. Back boxes are available to purchase from us, please see recommended sizes below:

| TOGGLE PLATE | RECOMMENDED BACK BOX         |
|--------------|------------------------------|
| 1G           | 1G UK Back box – SKU# ELB921 |
| 2G           | 2G UK Back Box – SKU# ELB922 |

## **TECHNICAL SPECIFICATION**

STANDARD 2 WAY SWITCH. RATED AT 10AX 250V~ AC ONLY.