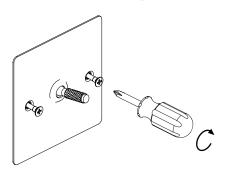

#### 4 D) 10AX INTERMEDIATE SWITCH AND TOGGLE SWITCH

**5** USE A CROSS HEAD ELECTRIC OR MANUAL SCREWDRIVER TO FIT THE SPECIAL COUNTERSUNK SCREWS UNTIL TIGHT.\*

CAUTION: To reduce the risk of discolouration or tarnishing, avoid installation on wet plaster.

\* Please ensure screws are sufficiently tight to support the product but please do not over tighten as this may cause some deformation to the plate or damage the screw.