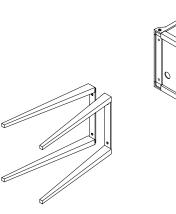

## ⑥ C€ 岱 IP20 □ ≚

Buster and Punch encourages all of its customers to make note of this symbol and avoid putting any waste electrical goods in your domestic waste bin or container. Please ensure you take your waste electrical goods to a suitable facility for disposal.

#### CONTENTS

1 X popstar body 4 X screws 2 X leg assemblies