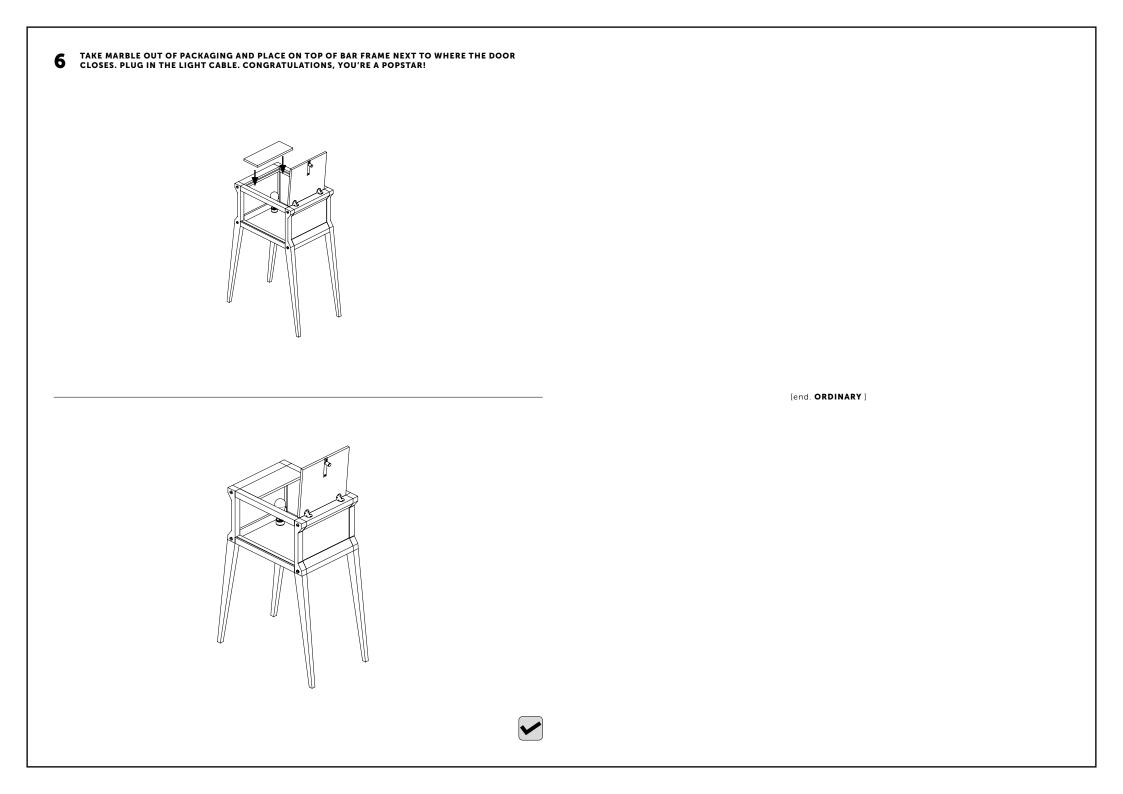

te electrical goods to a suitable facility for disposal.

> BUSTERANDPUNCH.COM L0041

#### CONTENTS

1 X popstar body 4 X screws 2 X leg assemblies

## THE POPSTAR BAR / INSTALLATION

### VOLTAGE:

240V, 50Hz

## CARE INSTRUCTIONS:

Use mild detergent and soft damp cloth

## **IMPORTANT SAFETY INSTRUCTIONS:**

This appliance is not to be used by persons (including children) with reduced physical, sensory or mental capabilities, or lack of experience and knowledge, unless under strict supervision by a capable adult.

This appliance is not to be used by children.

If the external cable or cord of this product is damaged it should be replaced by the manufacturer or his service agent in order to avoid a hazard.

**4** USING A SHEET FOR PROTECTION UNDERNEATH, KEEP THE POPSTAR ON ITS BACK.