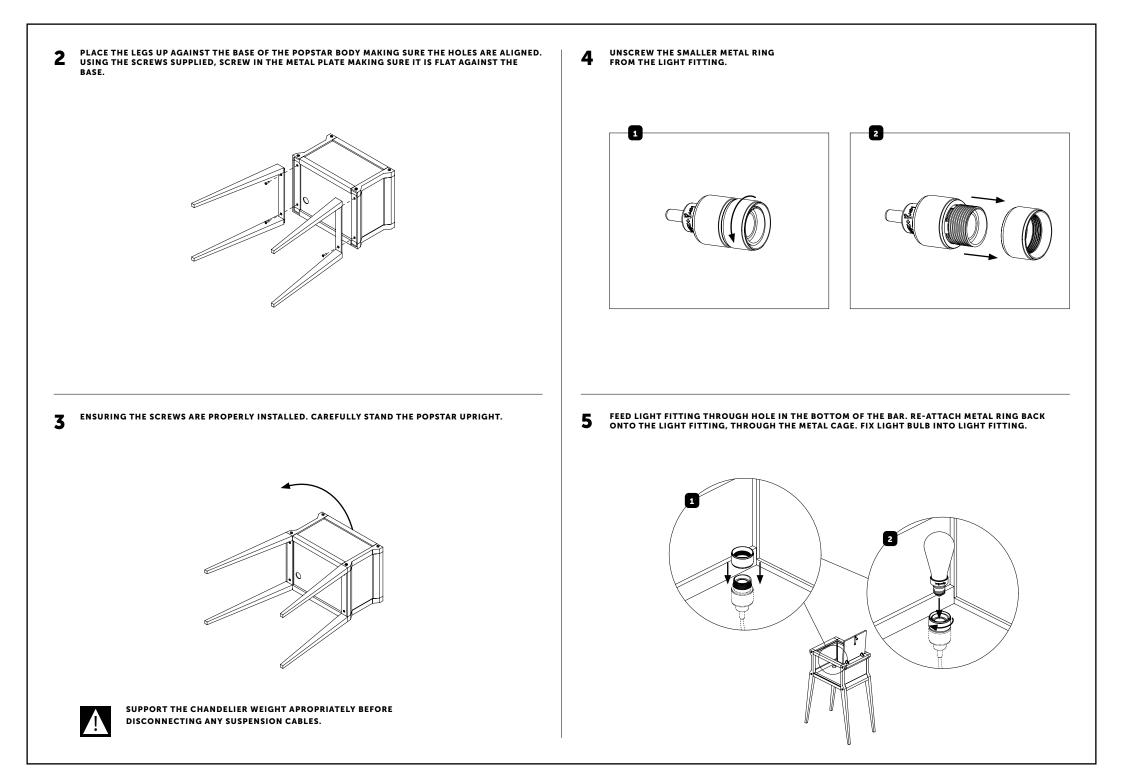

aste electrical goods to a suitable facility for disposal.

> BUSTERANDPUNCH.COM L0041

#### CONTENTS

1 X popstar body 4 X screws 2 X leg assemblies

## THE POPSTAR BAR / INSTALLATION

### VOLTAGE:

240V, 50Hz

## CARE INSTRUCTIONS:

Use mild detergent and soft damp cloth

## **IMPORTANT SAFETY INSTRUCTIONS:**

This appliance is not to be used by persons (including children) with reduced physical, sensory or mental capabilities, or lack of experience and knowledge, unless under strict supervision by a capable adult.

This appliance is not to be used by children.

If the external cable or cord of this product is damaged it should be replaced by the manufacturer or his service agent in order to avoid a hazard.

**4** USING A SHEET FOR PROTECTION UNDERNEATH, KEEP THE POPSTAR ON ITS BACK.