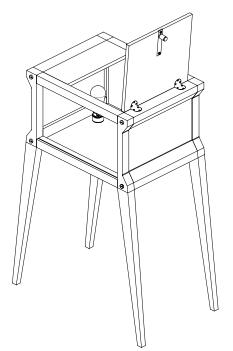

#### CONTENTS

1 X popstar body 4 X screws 2 X leg assemblies

## THE POPSTAR BAR / INSTALLATION