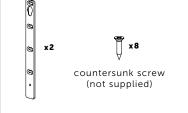

**GIRDER SHELF** 

FURNITURE

**INSTALLATION MANUAL** 

BUSTERANDPUNCH.COM

L0217

CERTAIN ITEMS IN THE RANGE WILL NOT FIT INTO A 4 LUG BOX. IF SUCH A BOX HAS BEEN PREVIOUSLY INSTALLED THE TOP AND BOTTOM LUGS SHOULD BE REMOVED OR BENT BACK TO AVOID CONTACT WITH THE INTERIOR. A. HOLD THE SHELF UP TO THE WALL, MARKING TWO POINTS THROUGH THE TOP HOLES, CENTRE-DISTANCE 1070 MM ENSURE THAT THE SHELF IS LEVEL BEFORE MARKING B. DRILL TWO 2MM PILOT HOLES WHERE THE MARKS ARE Θ CONSULT THIS DIAGRAM TO DETERMINE THE HEIGHT YOUR SHELF WILL SIT ON THE WALL BRACKET MOUNTING SCREW POSITION 17mm 276mm 260mm 280mm Θ