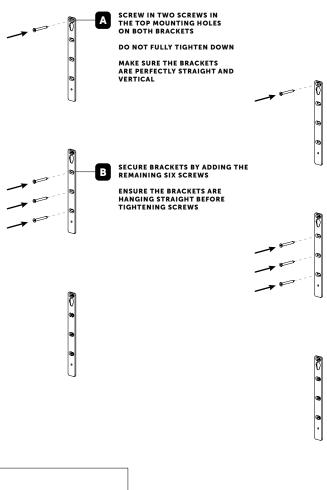

**GIRDER SHELF** 

FURNITURE

**INSTALLATION MANUAL** 

BUSTERANDPUNCH.COM

L0217

CERTAIN ITEMS IN THE RANGE WILL NOT FIT INTO A 4 LUG BOX. IF SUCH A BOX HAS BEEN PREVIOUSLY INSTALLED THE TOP AND BOTTOM LUGS SHOULD BE REMOVED OR BENT BACK TO AVOID CONTACT WITH THE INTERIOR. A. HOLD THE SHELF UP TO THE WALL, MARKING TWO POINTS THROUGH THE TOP HOLES, CENTRE-DISTANCE 1070 MM ENSURE THAT THE SHELF IS LEVEL BEFORE MARKING B. DRILL TWO 2MM PILOT HOLES WHERE THE MARKS ARE Θ CONSULT THIS DIAGRAM TO DETERMINE THE HEIGHT YOUR SHELF WILL SIT ON THE WALL BRACKET MOUNTING SCREW POSITION 17mm 276mm 260mm 280mm Θ