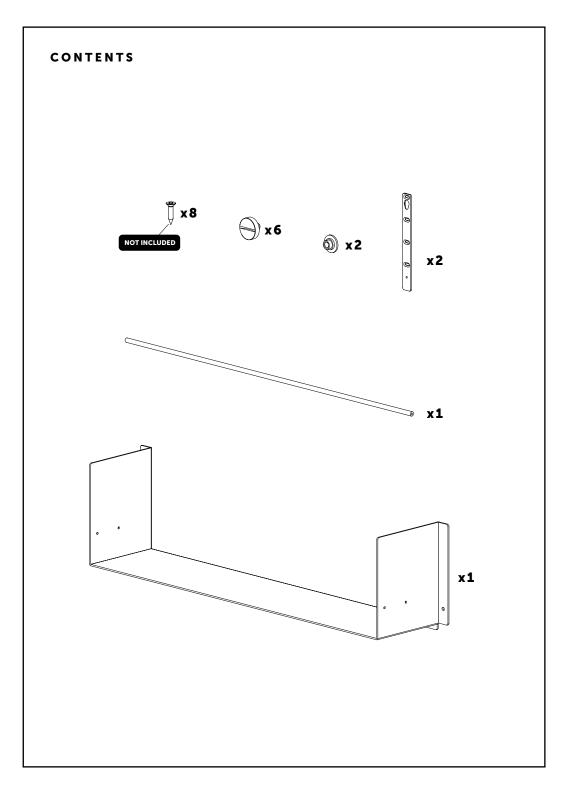

**GIRDER SHELF** 

FURNITURE

**INSTALLATION MANUAL** 

BUSTERANDPUNCH.COM

L0217

CERTAIN ITEMS IN THE RANGE WILL NOT FIT INTO A 4 LUG BOX. IF SUCH A BOX HAS BEEN PREVIOUSLY INSTALLED THE TOP AND BOTTOM LUGS SHOULD BE REMOVED OR BENT BACK TO AVOID CONTACT WITH THE INTERIOR. A. HOLD THE SHELF UP TO THE WALL, MARKING TWO POINTS THROUGH THE TOP HOLES, CENTRE-DISTANCE 1070 MM ENSURE THAT THE SHELF IS LEVEL BEFORE MARKING B. DRILL TWO 2MM PILOT HOLES WHERE THE MARKS ARE Θ CONSULT THIS DIAGRAM TO DETERMINE THE HEIGHT YOUR SHELF WILL SIT ON THE WALL BRACKET MOUNTING SCREW POSITION 17mm 276mm 260mm 280mm Θ