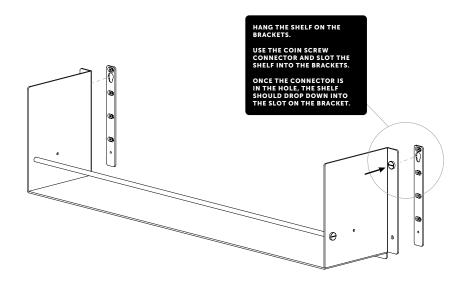

**GIRDER SHELF** 

FURNITURE

**INSTALLATION MANUAL** 

BUSTERANDPUNCH.COM

L0217

CERTAIN ITEMS IN THE RANGE WILL NOT FIT INTO A 4 LUG BOX. IF SUCH A BOX HAS BEEN PREVIOUSLY INSTALLED THE TOP AND BOTTOM LUGS SHOULD BE REMOVED OR BENT BACK TO AVOID CONTACT WITH THE INTERIOR. A. HOLD THE SHELF UP TO THE WALL, MARKING TWO POINTS THROUGH THE TOP HOLES, CENTRE-DISTANCE 1070 MM ENSURE THAT THE SHELF IS LEVEL BEFORE MARKING B. DRILL TWO 2MM PILOT HOLES WHERE THE MARKS ARE Θ CONSULT THIS DIAGRAM TO DETERMINE THE HEIGHT YOUR SHELF WILL SIT ON THE WALL BRACKET MOUNTING SCREW POSITION 17mm 276mm 260mm 280mm Θ