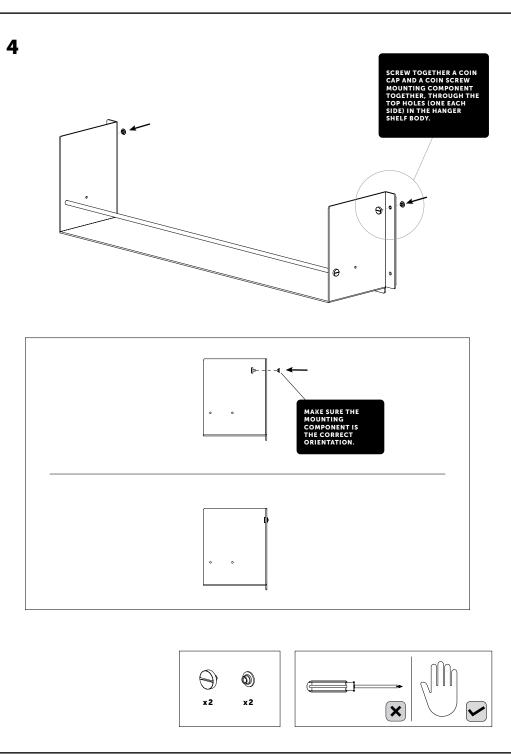

**GIRDER SHELF** 

FURNITURE

**INSTALLATION MANUAL** 

BUSTERANDPUNCH.COM

L0217

CERTAIN ITEMS IN THE RANGE WILL NOT FIT INTO A 4 LUG BOX. IF SUCH A BOX HAS BEEN PREVIOUSLY INSTALLED THE TOP AND BOTTOM LUGS SHOULD BE REMOVED OR BENT BACK TO AVOID CONTACT WITH THE INTERIOR. A. HOLD THE SHELF UP TO THE WALL, MARKING TWO POINTS THROUGH THE TOP HOLES, CENTRE-DISTANCE 1070 MM ENSURE THAT THE SHELF IS LEVEL BEFORE MARKING B. DRILL TWO 2MM PILOT HOLES WHERE THE MARKS ARE Θ CONSULT THIS DIAGRAM TO DETERMINE THE HEIGHT YOUR SHELF WILL SIT ON THE WALL BRACKET MOUNTING SCREW POSITION 17mm 276mm 260mm 280mm Θ