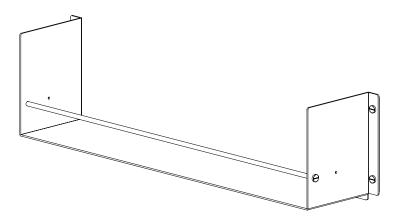

**GIRDER SHELF** 

FURNITURE

**INSTALLATION MANUAL** 

BUSTERANDPUNCH.COM

L0217

CERTAIN ITEMS IN THE RANGE WILL NOT FIT INTO A 4 LUG BOX. IF SUCH A BOX HAS BEEN PREVIOUSLY INSTALLED THE TOP AND BOTTOM LUGS SHOULD BE REMOVED OR BENT BACK TO AVOID CONTACT WITH THE INTERIOR. A. HOLD THE SHELF UP TO THE WALL, MARKING TWO POINTS THROUGH THE TOP HOLES, CENTRE-DISTANCE 1070 MM ENSURE THAT THE SHELF IS LEVEL BEFORE MARKING B. DRILL TWO 2MM PILOT HOLES WHERE THE MARKS ARE Θ CONSULT THIS DIAGRAM TO DETERMINE THE HEIGHT YOUR SHELF WILL SIT ON THE WALL BRACKET MOUNTING SCREW POSITION 17mm 276mm 260mm 280mm Θ