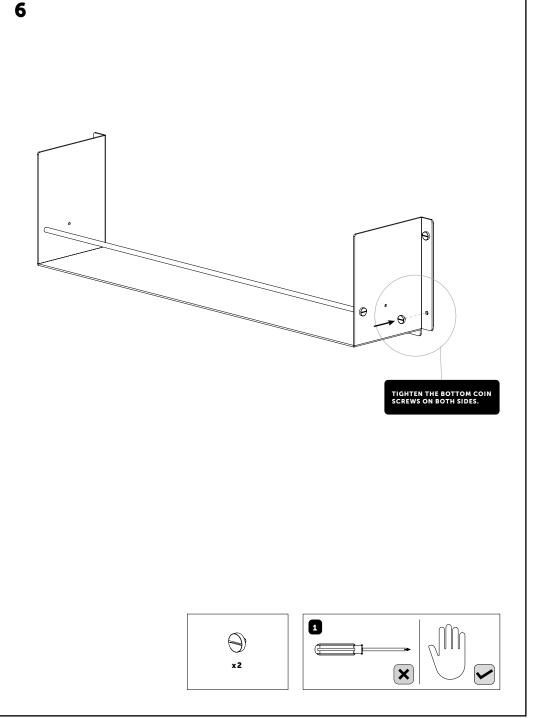

**GIRDER SHELF** 

FURNITURE

**INSTALLATION MANUAL** 

BUSTERANDPUNCH.COM

L0217

CERTAIN ITEMS IN THE RANGE WILL NOT FIT INTO A 4 LUG BOX. IF SUCH A BOX HAS BEEN PREVIOUSLY INSTALLED THE TOP AND BOTTOM LUGS SHOULD BE REMOVED OR BENT BACK TO AVOID CONTACT WITH THE INTERIOR. A. HOLD THE SHELF UP TO THE WALL, MARKING TWO POINTS THROUGH THE TOP HOLES, CENTRE-DISTANCE 1070 MM ENSURE THAT THE SHELF IS LEVEL BEFORE MARKING B. DRILL TWO 2MM PILOT HOLES WHERE THE MARKS ARE Θ CONSULT THIS DIAGRAM TO DETERMINE THE HEIGHT YOUR SHELF WILL SIT ON THE WALL BRACKET MOUNTING SCREW POSITION 17mm 276mm 260mm 280mm Θ