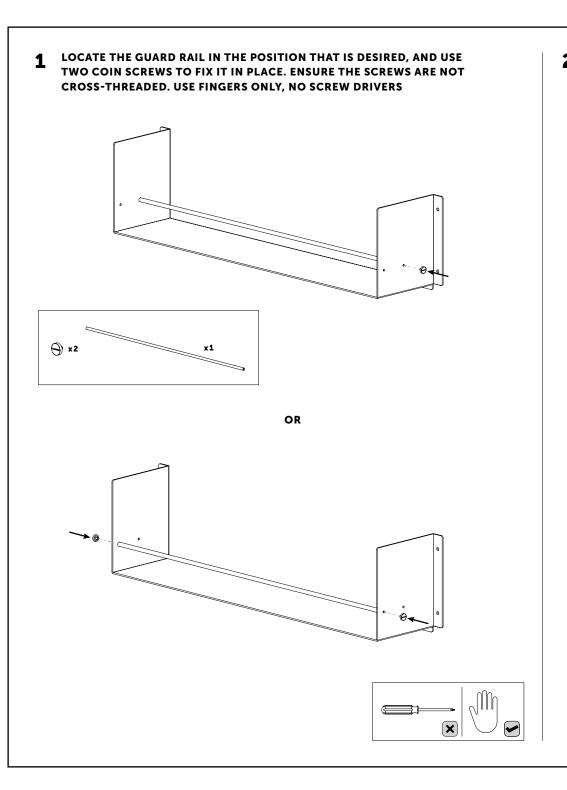

**GIRDER SHELF** 

FURNITURE

**INSTALLATION MANUAL** 

BUSTERANDPUNCH.COM

L0217

CERTAIN ITEMS IN THE RANGE WILL NOT FIT INTO A 4 LUG BOX. IF SUCH A BOX HAS BEEN PREVIOUSLY INSTALLED THE TOP AND BOTTOM LUGS SHOULD BE REMOVED OR BENT BACK TO AVOID CONTACT WITH THE INTERIOR. A. HOLD THE SHELF UP TO THE WALL, MARKING TWO POINTS THROUGH THE TOP HOLES, CENTRE-DISTANCE 1070 MM ENSURE THAT THE SHELF IS LEVEL BEFORE MARKING B. DRILL TWO 2MM PILOT HOLES WHERE THE MARKS ARE Θ CONSULT THIS DIAGRAM TO DETERMINE THE HEIGHT YOUR SHELF WILL SIT ON THE WALL BRACKET MOUNTING SCREW POSITION 17mm 276mm 260mm 280mm Θ