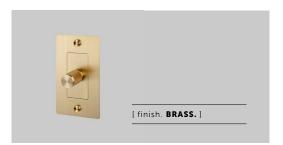

#### [ info. FINISH & SKU NUMBERS. ]

| [finish.]     | [ US. ]    |
|---------------|------------|
| White         | NDR-023058 |
| Steel         | NDR-07391  |
| Brass         | NDR-05390  |
| Smoked Bronze | NDR-09394  |
| Black         | NDR-053057 |