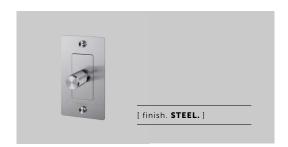

#### [ info. FINISH & SKU NUMBERS. ]

| [finish.]     | [ US. ]    |
|---------------|------------|
| White         | NDR-023058 |
| Steel         | NDR-07391  |
| Brass         | NDR-05390  |
| Smoked Bronze | NDR-09394  |
| Black         | NDR-053057 |