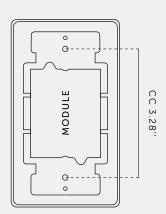

### [ info. MEASUREMENTS.]

## [ info. SPECIFICATIONS. ]

Our Metal Electricity range is made from stainless steel plates, coated with an electrophoretic paint process and with a Buster + Punch logo printed in clear ink.

Module: BP-VR600US