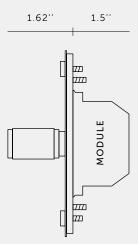

### [ info. MEASUREMENTS.]

## [ info. SPECIFICATIONS. ]

Our Metal Electricity range is made from stainless steel plates, coated with an electrophoretic paint process and with a Buster + Punch logo printed in clear ink.

Module: BP-VR600US

Single push ON/OFF rotary dimmer

3-way

100-120 V ac 60 Hz

Dims: LED / Halogen / Incandescent

Operating temperature  $0^{\circ}$  -  $35^{\circ}$ C/32° -  $89.6^{\circ}$ F Operating humidity 10 - 90% R.H