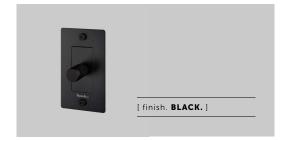

# ELECTRICITY / 1G DIMMER SWITCH

[ motion. ROTARY. ]
[ look. CROSS. ]
[ detail. COIN SCREW. ]
[ born. LONDON. ]
[ region. NORTH AMERICA. ]

A solid metal dimmer switch with a diamond-cut knurled knob to feel amazing with every touch. The dimmer is finished with a flat plate and our signature solid metal coin screws.

Available in five different finishes. You can also team them up with our toggle switches, duplex and USB outlets in matching finishes.

肿

BUSTERANDPUNCH.COM/US

[ end. ORDINARY. ]

SEP / 2022