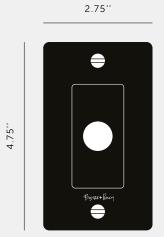

[ product.

# ELECTRICITY / 1G DIMMER SWITCH

[ motion. ROTARY. ]
[ look. CROSS. ]
[ detail. COIN SCREW. ]
[ born. LONDON. ]
[ region. NORTH AMERICA. ]

A solid metal dimmer switch with a diamond-cut knurled knob to feel amazing with every touch. The dimmer is finished with a flat plate and our signature solid metal coin screws.

Available in five different finishes. You can also team them up with our toggle switches, duplex and USB outlets in matching finishes.











肿

BUSTERANDPUNCH.COM/US

[ end. ORDINARY. ]

SEP / 2022

### [ info. MEASUREMENTS.]







## [ info. SPECIFICATIONS. ]

Our Metal Electricity range is made from stainless steel plates, coated with an electrophoretic paint process and with a Buster + Punch logo printed in clear ink.

Module: BP-VR600US

Single push ON/OFF rotary dimmer

3-way

100-120 V ac 60 Hz

Dims: LED / Halogen / Incandescent

Operating temperature  $0^{\circ}$  -  $35^{\circ}$ C/32° -  $89.6^{\circ}$ F Operating humidity 10 - 90% R.H

#### [ info. FINISH & SKU NUMBERS. ]

| [finish.]     | [ US. ]    |
|---------------|------------|
| White         | NDR-023058 |
| Steel         | NDR-07391  |
| Brass         | NDR-05390  |
| Smoked Bronze | NDR-09394  |
| Black         | NDR-053057 |

### [ info. **CARE INSTRUCTIONS.** ]

Wipe with damp cloth with no loose hairs, avoid using any chemicals. All finis