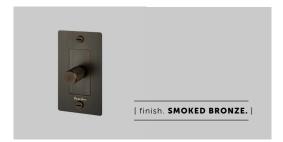

#### [ info. FINISH & SKU NUMBERS. ]

| [finish.]     | [ US. ]    |
|---------------|------------|
| White         | NDR-023058 |
| Steel         | NDR-07391  |
| Brass         | NDR-05390  |
| Smoked Bronze | NDR-09394  |
| Black         | NDR-053057 |