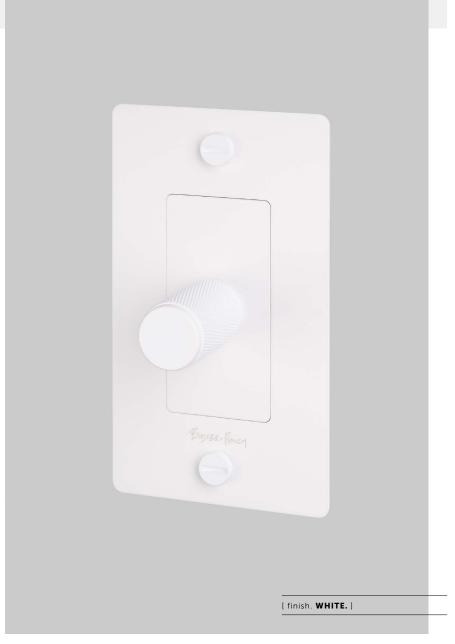

# ELECTRICITY / 1G DIMMER SWITCH

[ motion. ROTARY. ]
[ look. CROSS. ]
[ detail. COIN SCREW. ]
[ born. LONDON. ]
[ region. NORTH AMERICA. ]

A solid metal dimmer switch with a diamond-cut knurled knob to feel amazing with every touch. The dimmer is finished with a flat plate and our signature solid metal coin screws.

Available in five different finishes. You can also team them up with our toggle switches, duplex and USB outlets in matching finishes.

肿

BUSTERANDPUNCH.COM/US

[ end. ORDINARY. ]

SEP / 2022