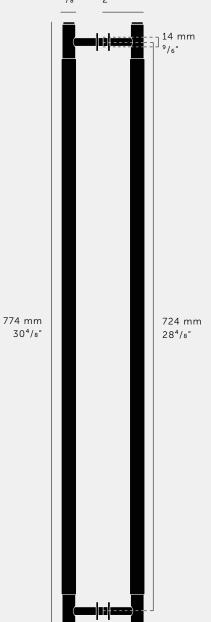

# CLOSET BAR / DOUBLE SIDED

[ knurl. CROSS. ]

[ process. **DIAMOND-CUT.** ]

[ range. HARDWARE. ]

A double-sided closet bar made from solid metal and featuring our signature, diamond-cut, cross knurl pattern. Comes complete with small solid metal discs.

[ type. HARDWARE. ]

[ info. MEASUREMENTS.]

20 mm 50 mm 6/8" 2"

[ info. SPECIFICATIONS. ]

Fits doors of:

Min 10mm or 0.39"

Max 60mm or 2.36"

\*Recommended hole size 16MM