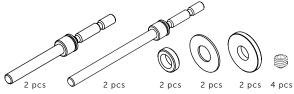

### [ info. INCLUDED. ]

## 2x Closet bars

- 2x Double-sided bolts (\*For door of 10-35 mm or 0.39"-1.38")
- 2x Double-sided bolts (\*For door of 35-60 mm or 1.38"-2.36")
- 2x Plastic door inserts
- 2x Silicone washers
- 2x Cosmetic discs
- 4x Grub screws