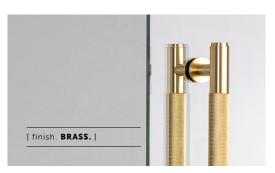

# CLOSET BAR / DOUBLE SIDED

[ knurl. CROSS. ]

[ process. **DIAMOND-CUT.** ]

[ range. HARDWARE. ]

A double-sided closet bar made from solid metal and featuring our signature, diamond-cut, cross knurl pattern. Comes complete with small solid metal discs.

### [ info. FINISH & SKU NUMBERS. ]

| [ finish. ]   | [ UK. ]   | [ US. ]   |
|---------------|-----------|-----------|
| Steel         | RCB-07281 | NPB-07391 |
| Brass         | RCB-05282 | NPB-05392 |
| Smoked Bronze | RCB-09283 | NPB-09393 |
| Black         | RCB-02284 | NPB-02394 |