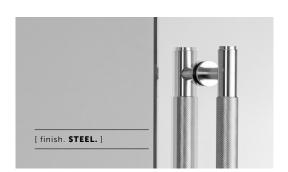

# CLOSET BAR / DOUBLE SIDED

[ knurl. CROSS. ]

[ process. **DIAMOND-CUT.** ]

[ range. HARDWARE. ]

A double-sided closet bar made from solid metal and featuring our signature, diamond-cut, cross knurl pattern. Comes complete with small solid metal discs.

### [ info. FINISH & SKU NUMBERS. ]

| [ finish. ]   | [ UK. ]   | [ US. ]   |
|---------------|-----------|-----------|
| Steel         | RCB-07281 | NPB-07391 |
| Brass         | RCB-05282 | NPB-05392 |
| Smoked Bronze | RCB-09283 | NPB-09393 |
| Black         | RCB-02284 | NPB-02394 |