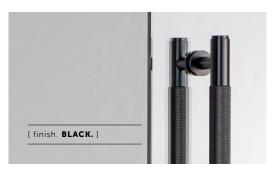

# CLOSET BAR / DOUBLE SIDED

[ knurl. CROSS. ]

[ process. **DIAMOND-CUT.** ]

[ range. HARDWARE. ]

A double-sided closet bar made from solid metal and featuring our signature, diamond-cut, cross knurl pattern. Comes complete with small solid metal discs.

### [ info. FINISH & SKU NUMBERS. ]

| [ finish. ]   | [ UK. ]   | [ US. ]   |
|---------------|-----------|-----------|
| Steel         | RCB-07281 | NPB-07391 |
| Brass         | RCB-05282 | NPB-05392 |
| Smoked Bronze | RCB-09283 | NPB-09393 |
| Black         | RCB-02284 | NPB-02394 |