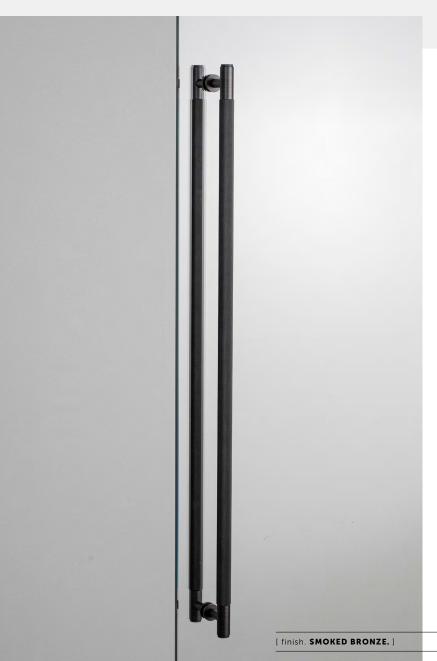

# CLOSET BAR / DOUBLE SIDED

[ knurl. CROSS. ]

[ process. **DIAMOND-CUT.** ]

[ range. HARDWARE. ]

A double-sided closet bar made from solid metal and featuring our signature, diamond-cut, cross knurl pattern. Comes complete with small solid metal discs.

### [ info. FINISH & SKU NUMBERS. ]

| [ finish. ]   | [ UK. ]   | [ US. ]   |
|---------------|-----------|-----------|
| Steel         | RCB-07281 | NPB-07391 |
| Brass         | RCB-05282 | NPB-05392 |
| Smoked Bronze | RCB-09283 | NPB-09393 |
| Black         | RCB-02284 | NPB-02394 |